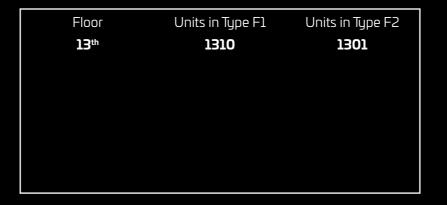

### **AREA**

Apartment 118.18 SQ. M./1,272.08 SQ. FT. Balcony:

36.81 SQ. M./396.22 SQ. FT.

154.99 SQ. M./1,668.30 SQ. FT.

Floor 13th

Floor 14th

# 2 BEDROOM (Duplex) Type H

Floor 13th

Floor 14th