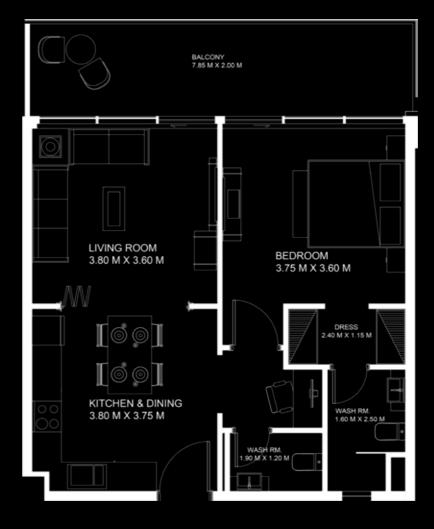

# **1 BEDROOM**Type E

# **AREA**

Apartment **61.56 SQ. M./662.63 SQ. FT.** 

Balcony: **7.65 SQ. M./82.34 SQ. FT.** 

Total: **69.21 SQ. M./744.97 SQ. FT.** 

Floor: 02-03

Floor: 08-09