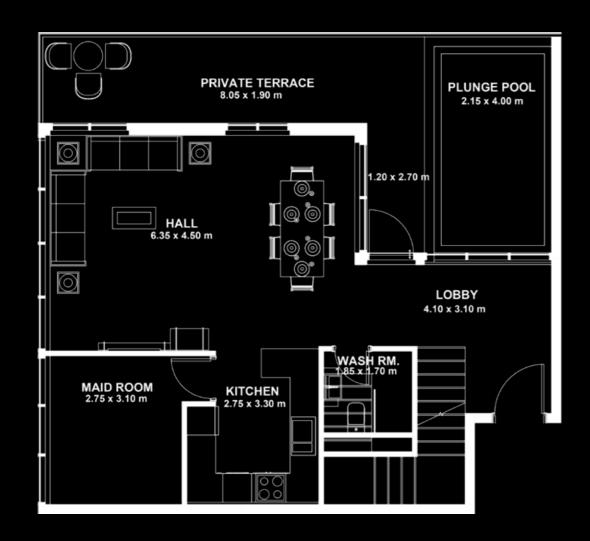

# 2 BEDROOM

Type E

**AREA** 

Apartment **83.01 SQ. M./893.51 SQ. FT.** 

Balcony: **43.55 SQ. M./468.77 SQ. FT.** 

126.56 SQ. M./1,362.28 SQ. FT.

Floor: 12

Layout depicted above is of Type E1. Type E2 is the mirror image of Type E1

The above mentioned areas are indicative