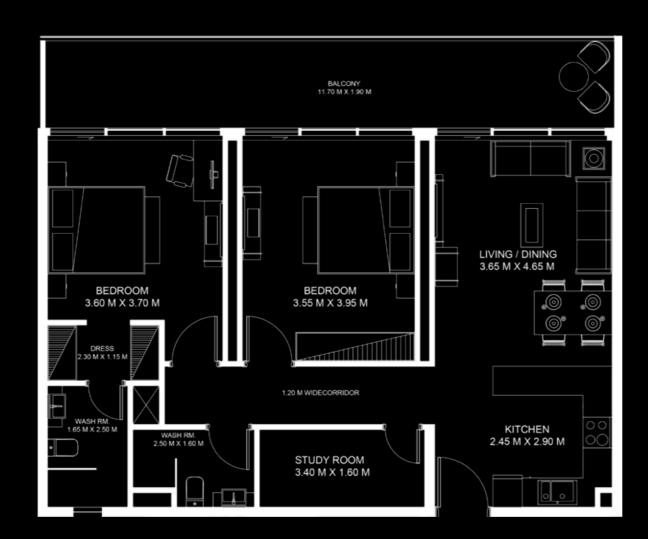

# **2 BEDROOM**Type C

### **AREA**

Apartment **92.22 SQ. M./992.65 SQ. FT.** 

Balcony: **22.95 SQ. M./247.03 SQ. FT.** 

Total

115.17 SQ. M./1,239.68 SQ. FT.

Floor: 04

Floor: 05

Floor: 08-09