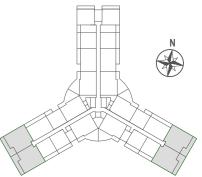

ny: **29.02 SQ. M./312.37 SQ. FT.** 

Total: 148.01 SQ. M./1,593.17 SQ. FT.



| Floor                             | Units in Type B1   | Units in Type B2   |
|-----------------------------------|--------------------|--------------------|
| 2 <sup>nd</sup> - 3 <sup>rd</sup> | 205, 213, 305, 313 | 204, 212, 304, 312 |
| 5 <sup>th</sup>                   | 505, 511           | 504, 510           |
| <b>7</b> <sup>th</sup>            | 704, 710           | 703, 709           |
| 9 <sup>th</sup>                   | 904, 910           | 903, 909           |
| 11 <sup>th</sup>                  | 1104, 1108         | 1103, 1107         |
|                                   |                    |                    |
|                                   |                    |                    |



Floor: 02-03



Floor: 05



Floor: 07



Floor: 09



Floor: 11



Floor: 04



Floor: 06



Floor: 08



Floor: 10

# **3 BEDROOM**Type C



| Floor            | Units in Type Cl | Units in Type C2 |
|------------------|------------------|------------------|
| 4 <sup>th</sup>  | 405, 411         | 404, 410         |
| 6 <sup>th</sup>  | 604, 610         | 603, 609         |
| 8 <sup>th</sup>  | 804, 810         | 803, 809         |
| 10 <sup>th</sup> | 1004, 1008       | 1003, 1007       |
|                  |                  |                  |
|                  |                  |                  |
|                  |                  |                  |

### **AREA**

Apartment 119.06 SQ. M./1,281.55 SQ. FT.

Balcony: **50.04 SQ. M./538.63 SQ. FT.** 

Total: **169.10 SQ. M./1