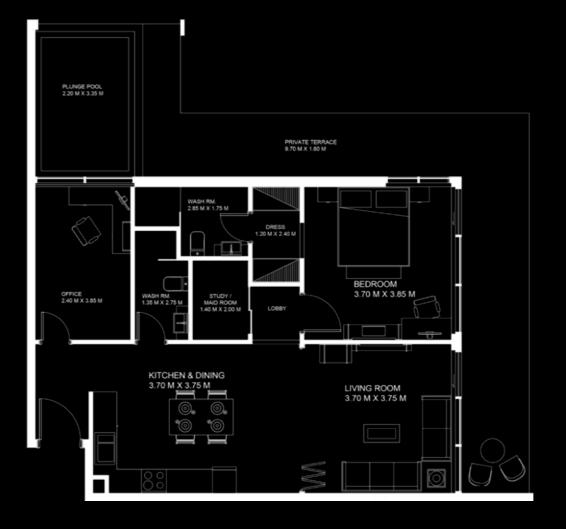

# PRIVATE TERRACE PRIVATE TERRACE PRIVATE TERRACE DATE OF THE PRIVATE TER

**AREA** 

Apartment **61.67 SQ. M./663.81 SQ. FT.** 

Balcony: **29.60 SQ. M./318.61 SQ. FT.** 

Total: 91.27 SQ. M./982.42 SQ. FT.

Floor: 01

# N

Floor: 01