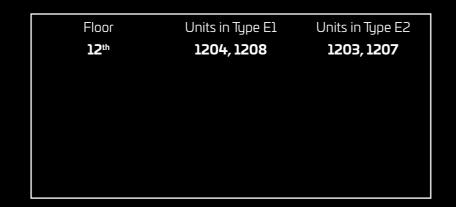

# 2 BEDROOM

Type E

**AREA** 

Apartment **83.01 SQ. M./893.51 SQ. FT.** 

Balcony: **43.55 SQ. M./468.77 SQ. FT.** 

126.56 SQ. M./1,362.28 SQ. FT.

Floor: 12

Layout depicted above is of Type E1. Type E2 is the mirror image of Type E1