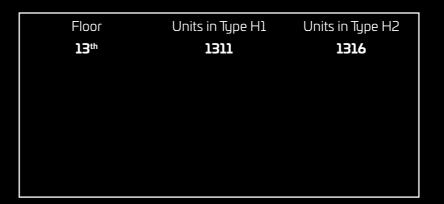

** 

Balcony: **24.39 SQ. M./262.53 SQ. FT.** 

Total: 121.90 SQ. M./1,312.12 SQ. FT.

# 2 BEDROOM

Type E



**AREA** 

Apartment **83.01 SQ. M./893.51 SQ. FT.** 

Balcony: **43.55 SQ. M./468.77 SQ. FT.** 

126.56 SQ. M./1,362.28 SQ. FT.





Floor: 12

Layout depicted above is of Type E1. Type E2 is the mirror image of Type E1

The above mentioned areas are indicative

# 2 BEDROOM (Duplex) Type F





Floor 14th







### **AREA**

Apartment 120.02 SQ. M./1,291.88 SQ. FT. Balcony: 32.46 SQ. M./349.40 SQ. FT. 152.48 SQ. M./1,641.28 SQ. FT.

# **2 BEDROOM (Duplex)**Type G





### **AREA**

Apartment 118.18 SQ. M./1,272.08 SQ. FT. Balcony:

36.81 SQ. M./396.22 SQ. FT.

154.99 SQ. M./1,668.30 SQ. FT.





Floor 13th



Floor 14th

# 2 BEDROOM (Duplex) Type H



Floor 13th



Floor 14th





### **AREA**

Apartment 114.54 SQ. M./1,232.90 SQ. FT. Balcony: **32.54 SQ. M./350.26 SQ. FT.** 147.08 SQ. M./1,583.16 SQ. FT.

# 2 BEDROOM (Duplex) Type I





### **AREA**

Apartment 113.50 SQ. M./1,221.70 SQ. FT. Balcony: 37.91 SQ. M./408.06 SQ. FT. 151.41 SQ. M./1,629.76 SQ. FT.





Floor 13th



Floor 14th

Floor: 01

# **3 BEDROOM**Type A





### **AREA**

Apartment 125.31 SQ. M./1,348.83 SQ. FT.

Balcony: **48.65 SQ. M./523.66 SQ. FT.** 

Total: 173.96 SQ. M./1,872.49 SQ. FT.

# **3 BEDROOM**Type B

# **AREA**

Apartment 118.99 SQ. M./1,280.80 SQ. FT.

Balcony: **29.02 SQ. M./312.37 SQ. FT.** 

Total: 148.01 SQ. M./1,593.17 SQ. FT.



| Floor                             | Units in Type B1   | Units in Type B2   |
|-----------------------------------|--------------------|--------