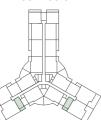

# **1 BEDROOM**Type D

| Floor                             | Units in Type D1    | Units in Type D2 |
|-----------------------------------|---------------------|------------------|
| 2 <sup>nd</sup> - 3 <sup>rd</sup> | 210, 211, 224, 310, | 206, 207, 219,   |
|                                   | 311, 324            | 306, 307, 319    |
| 4 <sup>th</sup>                   | 422                 | 417              |
| 5 <sup>th</sup>                   | 502, 503, 522       | 512, 513, 517    |
| 6 <sup>th</sup> - 7 <sup>th</sup> | 608, 620,           | 605, 615,        |
|                                   | 708, 720            | 705, 715         |
| 12 <sup>th</sup>                  | 1216                | 1213             |