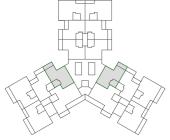

### **AREA**

Apartment 118.18 SQ. M./1,272.08 SQ. FT. Balcony:

36.81 SQ. M./396.22 SQ. FT.

154.99 SQ. M./1,668.30 SQ. FT.

Floor 13th

Floor 14th

# 2 BEDROOM (Duplex) Type H

Floor 13th

Floor 14th