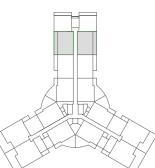

# **AREA**

Apartment **61.56 SQ. M./662.63 SQ. FT.** 

Balcony: **7.65 SQ. M./82.34 SQ. FT.** 

Total: **69.21 SQ. M./744.97 SQ. FT.** 

Floor: 02-03

Floor: 08-09