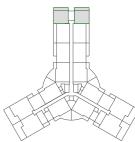

41.96 SQ. FT.** 

Balcony: 14.62 SQ. M./157.37 SQ. FT.

83.55 SQ. M./899.32 SQ. FT.

| Floor                               | Units in Type C1 | Units in Type C2 |
|-------------------------------------|------------------|------------------|
| 2 <sup>nd</sup> - 3 <sup>rd</sup>   | 221, 321         | 222, 322         |
| 4 <sup>th</sup>                     | 419              | 420              |
| 5 <sup>th</sup>                     | 519              | 520              |
| 6 <sup>th</sup> - 7 <sup>th</sup>   | 617,717          | 618, 718         |
| 8 <sup>th</sup> - 9 <sup>th</sup>   | 816, 916         | 817, 917         |
| 10 <sup>th</sup> - 11 <sup>th</sup> | 1014, 1114       | 1015, 1115       |
|                                     |                  |                  |















Floor: 08-09



Floor: 10-11



Floor: 02-03



Floor: 04



Floor: 05



Floor: 06-07



Floor: 12

# **1 BEDROOM**Type D



| Floor                             | Units in Type D1    | Units in Type D2 |
|-----------------------------------|---------------------|------------------|
| 2 <sup>nd</sup> - 3 <sup>rd</sup> | 210, 211, 224, 310, | 206, 207, 219,   |
|                                   | 311, 324            | 306, 307, 319    |
| 4 <sup>th</sup>                   | 422                 | 417              |
| 5 <sup>th</sup>                   | 502, 503, 522       | 512, 513, 517    |
| 6 <sup>th</sup> - 7 <sup>th</sup> | 608, 620,           | 605, 615,        |
|                                   | 708, 720            | 705, 715         |
| 12 <sup>th</sup>                  | 12