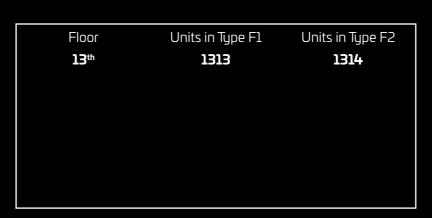

### **AREA**

Apartment 118.18 SQ. M./1,272.08 SQ. FT. Balcony:

36.81 SQ. M./396.22 SQ. FT.

154.99 SQ. M./1,668.30 SQ. FT.

Floor 13th

Floor 14th