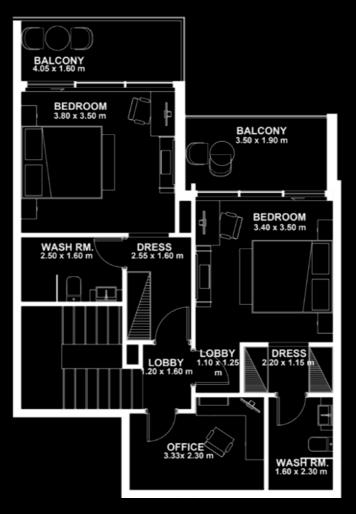

# **2 BEDROOM (Duplex)**Type G

### **AREA**

Apartment 118.18 SQ. M./1,272.08 SQ. FT. Balcony:

36.81 SQ. M./396.22 SQ. FT.

154.99 SQ. M./1,668.30 SQ. FT.

Floor 13th

Floor 14th