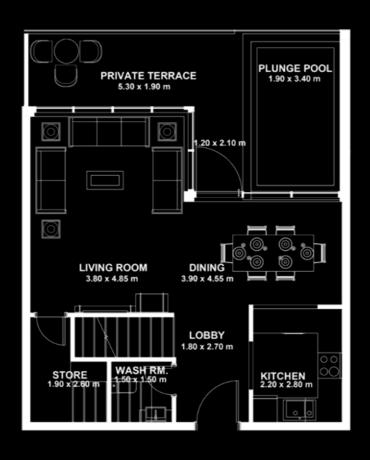

# 2 BEDROOM (Duplex) Type I

### **AREA**

Apartment 113.50 SQ. M./1,221.70 SQ. FT. Balcony: 37.91 SQ. M./408.06 SQ. FT. 151.41 SQ. M./1,629.76 SQ. FT.

Floor 13th

Floor 14th

Floor: 01