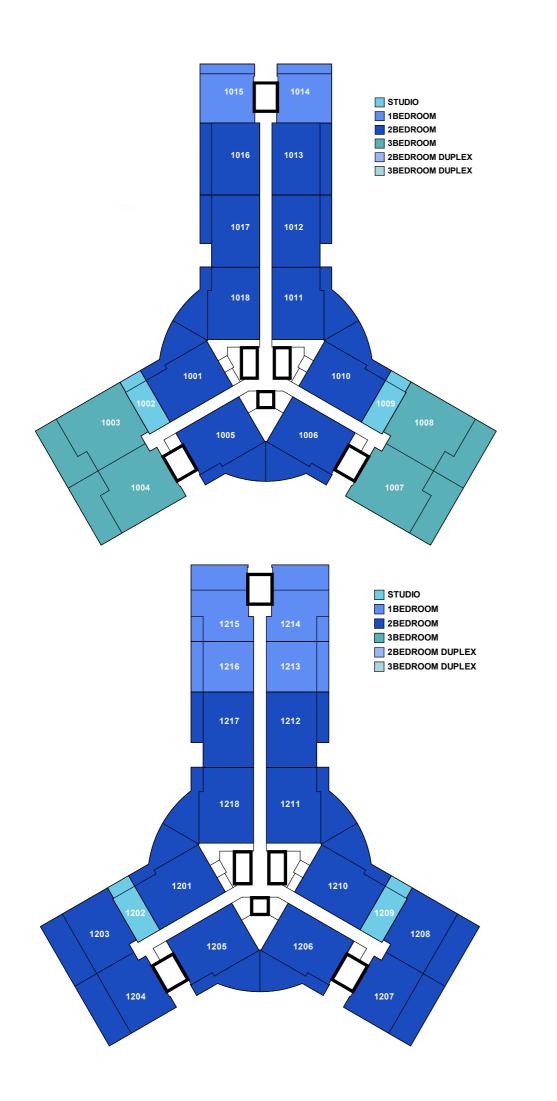

# STUDIO Type A

| Floor                               | Units in Type A1 | Units in Type A2 |
|-------------------------------------|------------------|------------------|
| 2 <sup>nd</sup> - 3 <sup>rd</sup>   | 220, 320         | 223, 323         |
| 4 <sup>th</sup>                     | 413, 418         | 402, 421         |
| 5 <sup>th</sup>                     | 518              | 521              |
| 6 <sup>th</sup> - 7 <sup>th</sup>   | 616, 716         | 619, 719         |
| 8 <sup>th</sup> - 9 <sup>th</sup>   | 805, 905         | 808, 908         |
| 10 <sup>th</sup> - 11 <sup>th</sup> | 1009, 1109       | 1002, 1102       |
| <b>12</b> <sup>th</sup>             | 1209             | 1202             |

# **1 BEDROOM**Type C

**AREA** 

Apartment **68.93 SQ. M./741.96 SQ. FT.** 

Balcony: 14.62 SQ. M./157.37 SQ. FT.

83.55 SQ. M./899.32 SQ. FT.

| Floor                               | Units in Type C1 | Units in Type C2 |
|-------------------------------------|------------------|------------------|
| 2 <sup>nd</sup> - 3 <sup>rd</sup>   | 221, 321         | 222, 322         |
| 4 <sup>th</sup>                     | 419              | 420              |
| 5 <sup>th</sup>                     | 519              | 520              |
| 6 <sup>th</sup> - 7 <sup>th</sup>   | 617,717          | 618, 718         |
| 8 <sup>th</sup> - 9 <sup>th</sup>   | 816, 916         | 817, 917         |
| 10 <sup>th</sup> - 11 <sup>th</sup> | 1014, 1114       | 1015, 1115       |
|                                     |                  |                  |

# **1 BEDROOM**Type D

| Floor                             | Units in Type D1    | Units in Type D2 |
|-----------------------------------|---------------------|------------------|
| 2 <sup>nd</sup> - 3 <sup>rd</sup> | 210, 211, 224, 310, | 206, 207, 219,   |
|                                   | 311, 324            | 306, 307, 319    |
| 4 <sup>th</sup>                   | 422                 | 417              |
| 5 <sup>th</sup>                   | 502, 503, 522       | 512, 513, 517    |
| 6 <sup>th</sup> - 7 <sup>th</sup> | 608, 620,           | 605, 615,        |
|                                   | 708, 720            | 705, 715         |
| 12 <sup>th</sup>                  | 1216                | 1213             |

# **2 BEDROOM**Type B

| Floor            | Units in Type B1 | Units in Type B2 |
|------------------|------------------|------------------|
| 2 <sup>nd</sup>  | 201, 209, 217    | 208, 216, 226    |
| 4 <sup>th</sup>  | 401, 408, 415    | 407, 414, 424    |
| 6 <sup>th</sup>  | 601, 607, 613    | 606, 612, 622    |
| 8 <sup>th</sup>  | 801, 807, 813    | 806, 812, 820    |
| 10 <sup>th</sup> | 1001, 1006, 1011 | 1005, 1010, 1018 |
| 12 <sup>th</sup> | 1201, 1206, 1211 | 1205, 1210, 1218 |
|                  |                  |                  |