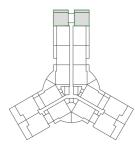

Balcony: 14.62 SQ. M./157.37 SQ. FT.

83.55 SQ. M./899.32 SQ. FT.

| Floor                               | Units in Type C1 | Units in Type C2 |
|-------------------------------------|------------------|------------------|
| 2 <sup>nd</sup> - 3 <sup>rd</sup>   | 221, 321         | 222, 322         |
| 4 <sup>th</sup>                     | 419              | 420              |
| 5 <sup>th</sup>                     | 519              | 520              |
| 6 <sup>th</sup> - 7 <sup>th</sup>   | 617,717          | 618, 718         |
| 8 <sup>th</sup> - 9 <sup>th</sup>   | 816, 916         | 817, 917         |
| 10 <sup>th</sup> - 11 <sup>th</sup> | 1014, 1114       | 1015, 1115       |
|                                     |                  |                  |















Floor: 08-09



Floor: 10-11



Floor: 02-03



Floor: 04



Floor: 05



Floor: 06-07



Floor: 12

# **1 BEDROOM**Type D



| Floor                             | Units in Type D1    | Units in Type D2 |
|-----------------------------------|---------------------|------------------|
| 2 <sup>nd</sup> - 3 <sup>rd</sup> | 210, 211, 224, 310, | 206, 207, 219,   |
|                                   | 311, 324            | 306, 307, 319    |
| 4 <sup>th</sup>                   | 422                 | 417              |
| 5 <sup>th</sup>                   | 502, 503, 522       | 512, 513, 517    |
| 6 <sup>th</sup> - 7 <sup>th</sup> | 608, 620,           | 605, 615,        |
|                                   | 708, 720            | 705, 715         |
| 12 <sup>th</sup>                  | 1216