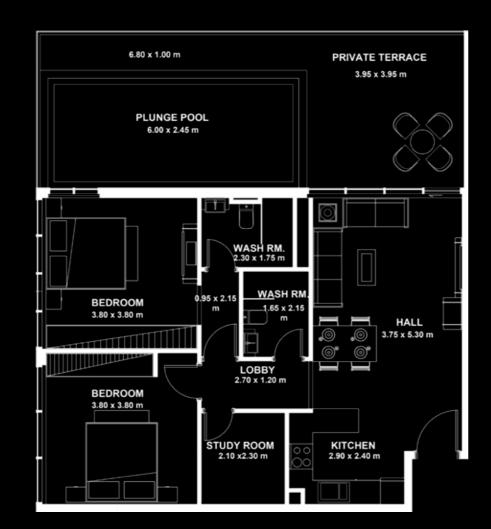

# PRIVATE TERRACE PRIVATE TERRACE PRIVATE TERRACE DATE OF THE PRIVATE TER

**AREA** 

Apartment **61.67 SQ. M./663.81 SQ. FT.** 

Balcony: **29.60 SQ. M./318.61 SQ. FT.** 

Total: 91.27 SQ. M./982.42 SQ. FT.

Floor: 01

# N

Floor: 01