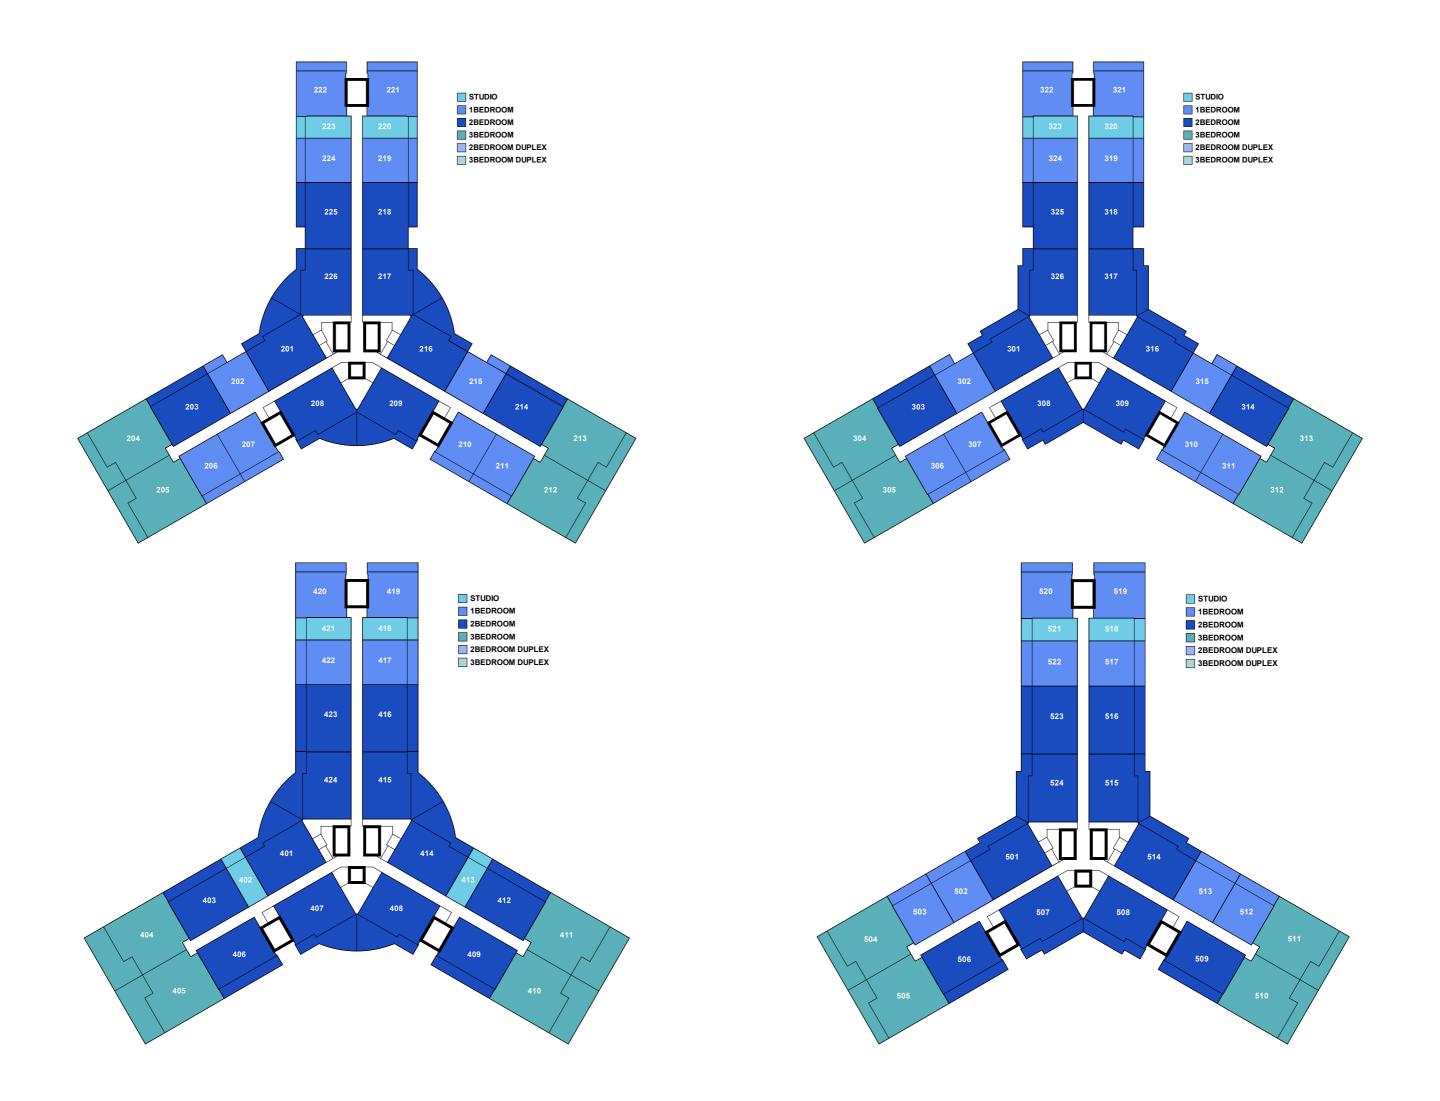

# STUDIO Type A

| Floor                               | Units in Type A1 | Units in Type A2 |
|-------------------------------------|------------------|------------------|
| 2 <sup>nd</sup> - 3 <sup>rd</sup>   | 220, 320         | 223, 323         |
| 4 <sup>th</sup>                     | 413, 418         | 402, 421         |
| 5 <sup>th</sup>                     | 518              | 521              |
| 6 <sup>th</sup> - 7 <sup>th</sup>   | 616, 716         | 619, 719         |
| 8 <sup>th</sup> - 9 <sup>th</sup>   | 805, 905         | 808, 908         |
| 10 <sup>th</sup> - 11 <sup>th</sup> | 1009, 1109       | 1002, 1102       |
| <b>12</b> <sup>th</sup>             | 1209             | 1202             |

# **1 BEDROOM**Type C

**AREA** 

Apartment **68.93 SQ. M./741.96 SQ. FT.** 

Balcony: 14.62 SQ. M./157.37 SQ. FT.

83.55 SQ. M./899.32 SQ. FT.

| Floor                               | Units in Type C1 | Units in Type C2 |
|-------------------------------------|------------------|------------------|
| 2 <sup>nd</sup> - 3 <sup>rd</sup>   | 221, 321         | 222, 322         |
| 4 <sup>th</sup>                     | 419              | 420              |
| 5 <sup>th</sup>                     | 519              | 520              |
| 6 <sup>th</sup> - 7 <sup>th</sup>   | 617,717          | 618, 718         |
| 8 <sup>th</sup> - 9 <sup>th</sup>   | 816, 916         | 817, 917         |
| 10 <sup>th</sup> - 11 <sup>th</sup> | 1014, 1114       | 1015, 1115       |
|                                     |                  |                  |

# **1 BEDROOM**Type D

| Floor                             | Units in Type D1    | Units in Type D2 |
|-----------------------------------|---------------------|------------------|
| 2 <sup>nd</sup> - 3 <sup>rd</sup> | 210, 211, 224, 310, | 206, 207, 219,   |
|                                   | 311, 324            | 306, 307, 319    |
| 4 <sup>th</sup>                   | 422                 | 417              |
| 5 <sup>th</sup>                   | 502, 503, 522       | 512, 513, 517    |
| 6 <sup>th</sup> - 7 <sup>th</sup> | 608, 620,           | 605, 615,        |
|                                   | 708, 720            | 705, 715         |
| 12 <sup>th</sup>                  | 1216                | 1213             |

# **2 BEDROOM**Type B

| Floor            | Units in Type B1 | Units in Type B2 |
|------------------|------------------|------------------|
| 2 <sup>nd</sup>  | 201, 209, 217    | 208, 216, 226    |
| 4 <sup>th</sup>  | 401, 408, 415    | 407, 414, 424    |
| 6 <sup>th</sup>  | 601, 607, 613    | 606, 612, 622    |
| 8 <sup>th</sup>  | 801, 807, 813    | 806, 812, 820    |
| 10 <sup>th</sup> | 1001, 1006, 1011 | 1005, 1010, 1018 |
| 12 <sup>th</sup> | 1201, 1206, 1211 | 1205, 1210, 1218 |
|                  |                  |                  |

# **2 BEDROOM**Type D

| Floor                  | Units in Type D1 | Units in Type D2 |
|------------------------|------------------|------------------|
| 34                     | 301, 309, 317    | 308, 316, 326    |
| 5 <sup>th</sup>        | 501, 508, 515    | 507, 514, 524    |
| <b>7</b> <sup>th</sup> | 701, 707, 713    | 706, 712, 722    |
| <b>9</b> th            | 901, 907, 913    | 906, 912, 920    |
| 11 <sup>th</sup>       | 1101, 1106, 1111 | 1105, 1110, 1118 |
|                        |                  |                  |
|                        |                  |                  |

# **AREA**

Apartment 118.99 SQ. M./1,280.80 SQ. FT.

Balcony: **29.02 SQ. M./312.37 SQ. FT.** 

Total: 148.01 SQ. M./1,593.17 SQ. FT.

| Floor                             | Units in Type B1   | Units in Type B2   |
|-----------------------------------|--------------------|--------------------|
| 2 <sup>nd</sup> - 3 <sup>rd</sup> | 205, 213, 305, 313 | 204, 212, 304, 312 |
| 5 <sup>th</sup>                   | 505, 511           | 504, 510           |
| <b>7</b> <sup>th</sup>            | 704, 710           | 703, 709           |
| 9 <sup>th</sup>                   | 904, 910           | 903, 909           |
| 11 <sup>th</sup>                  | 1104, 1108         | 1103, 1107         |
|                                   |                    |                    |
|                                   |                    |                    |

# **3 BEDROOM**Type C

| Floor            | Units in Type Cl | Units in Type C2 |
|------------------|------------------|------------------|
| 4 <sup>th</sup>  | 405, 411         | 404, 410         |
| 6 <sup>th</sup>  | 604, 610         | 603, 609         |
| 8 <sup>th</sup>  | 804, 810         | 803, 809         |
| 10 <sup>th</sup> | 1004, 1008       | 1003, 1007       |
|                  |                  |                  |
|                  |                  |                  |
|                  |                  |                  |