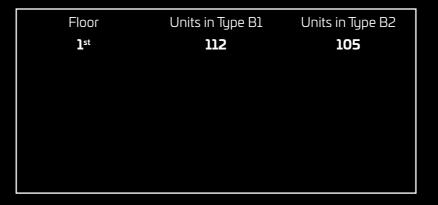

# **2 BEDROOM**Type B

| Floor            | Units in Type B1 | Units in Type B2 |
|------------------|------------------|------------------|
| 2 <sup>nd</sup>  | 201, 209, 217    | 208, 216, 226    |
| 4 <sup>th</sup>  | 401, 408, 415    | 407, 414, 424    |
| 6 <sup>th</sup>  | 601, 607, 613    | 606, 612, 622    |
| 8 <sup>th</sup>  | 801, 807, 813    | 806, 812, 820    |
| 10 <sup>th</sup> | 1001, 1006, 1011 | 1005, 1010, 1018 |
| 12 <sup>th</sup> | 1201, 1206, 1211 | 1205, 1210, 1218 |
|                  |                  |                  |