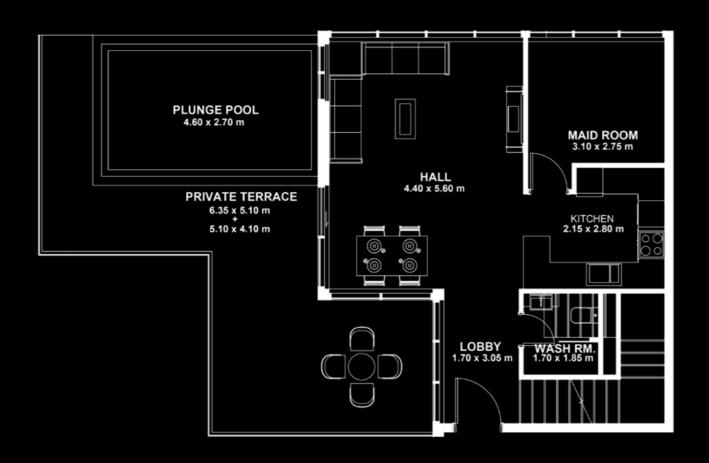

# 2 BEDROOM

Type E

**AREA** 

Apartment **83.01 SQ. M./893.51 SQ. FT.** 

Balcony: **43.55 SQ. M./468.77 SQ. FT.** 

126.56 SQ. M./1,362.28 SQ. FT.

Floor: 12

Layout depicted above is of Type E1. Type E2 is the mirror image of Type E1