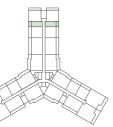

# STUDIO Type A

| Floor                               | Units in Type A1 | Units in Type A2 |
|-------------------------------------|------------------|------------------|
| 2 <sup>nd</sup> - 3 <sup>rd</sup>   | 220, 320         | 223, 323         |
| 4 <sup>th</sup>                     | 413, 418         | 402, 421         |
| 5 <sup>th</sup>                     | 518              | 521              |
| 6 <sup>th</sup> - 7 <sup>th</sup>   | 616, 716         | 619, 719         |
| 8 <sup>th</sup> - 9 <sup>th</sup>   | 805, 905         | 808, 908         |
| 10 <sup>th</sup> - 11 <sup>th</sup> | 1009, 1109       | 1002, 1102       |
| <b>12</b> <sup>th</sup>             | 1209             | 1202             |

Floor: 08-09

Floor: 10-11

Floor: 02-03

Floor: 04

Floor: 05

Floor: 06-07

Floor: 12