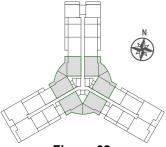

| 1213             |

### **AREA**

Apartment **61.46 SQ. M./661.55 SQ. FT.** 

Balcony: **15.35 SQ. M./165.23 SQ. FT.** 

Total: **76.81 SQ. M./826.78 SQ. FT.** 

# **1 BEDROOM**Type E

# **AREA**

Apartment **61.56 SQ. M./662.63 SQ. FT.** 

Balcony: **7.65 SQ. M./82.34 SQ. FT.** 

Total: **69.21 SQ. M./744.97 SQ. FT.** 







Floor: 02-03



Floor: 08-09

# **1 BEDROOM**Type F



**Floor** : 12



### **AREA**

Apartment **66.33 SQ. M./713.97 SQ. FT.** 

Balcony: **43.15 SQ. M**./**464.46 SQ. FT.** 

Total: 109.48 SQ. M./1,178.43 SQ. FT.



# **2 BEDROOM**Type A



### **AREA**

Apartment
92.23 SQ. M./992.76 SQ. FT.

Balcony:
15.20 SQ. M./163.61 SQ. FT.

Total:
107.43 SQ. M./1,156.37 SQ. FT.





Floor: 02-03



Floor: 06-07



Floor: 08-09



Floor: 10-11



Floor: 12



Floor: 02



Floor: 04



Floor: 06



Floor: 08



Floor: 10



Floor: 12

# **2 BEDROOM**Type B



| Floor            | Units in Type B1 | Units in Type B2 |
|------------------|------------------|------------------|
| 2 <sup>nd</sup>  | 201, 209, 217    | 208, 216, 226    |
| 4 <sup>th</sup>  | 401, 408, 415    | 407, 414, 424    |
| 6 <sup>th</sup>  | 601, 607, 613    | 606, 612, 622    |
| 8 <sup>th</sup>  | 801, 807, 813    | 806, 812, 820    |
| 10 <sup>th</sup> | 1001, 1006, 1011 | 1005, 1010, 1018 |
| 12 <sup>th</sup> | 1201, 1206, 1211 | 1205, 1210, 1218 |
|                  |                  |                  |

### **AREA**

Apartment **97.51 SQ. M./1,049.59 SQ. FT.** 

Balcony: **36.11 SQ. M./388.68 SQ. FT.** 

Total: 133.62 SQ. M./1,438.27 SQ. FT.

# **2 BEDROOM**Type C