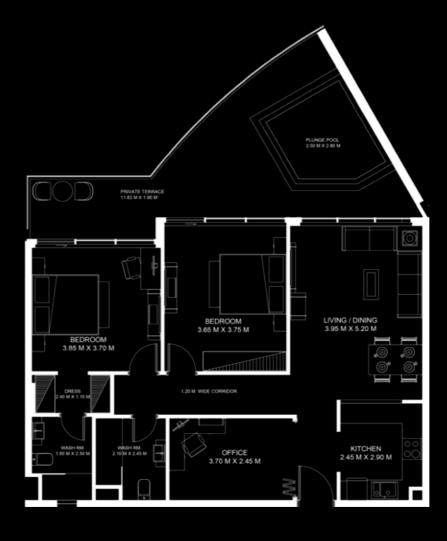

# 2 BEDROOM

Type E

**AREA** 

Apartment **83.01 SQ. M./893.51 SQ. FT.** 

Balcony: **43.55 SQ. M./468.77 SQ. FT.** 

126.56 SQ. M./1,362.28 SQ. FT.

Floor: 12

Layout depicted above is of Type E1. Type E2 is the mirror image of Type E1