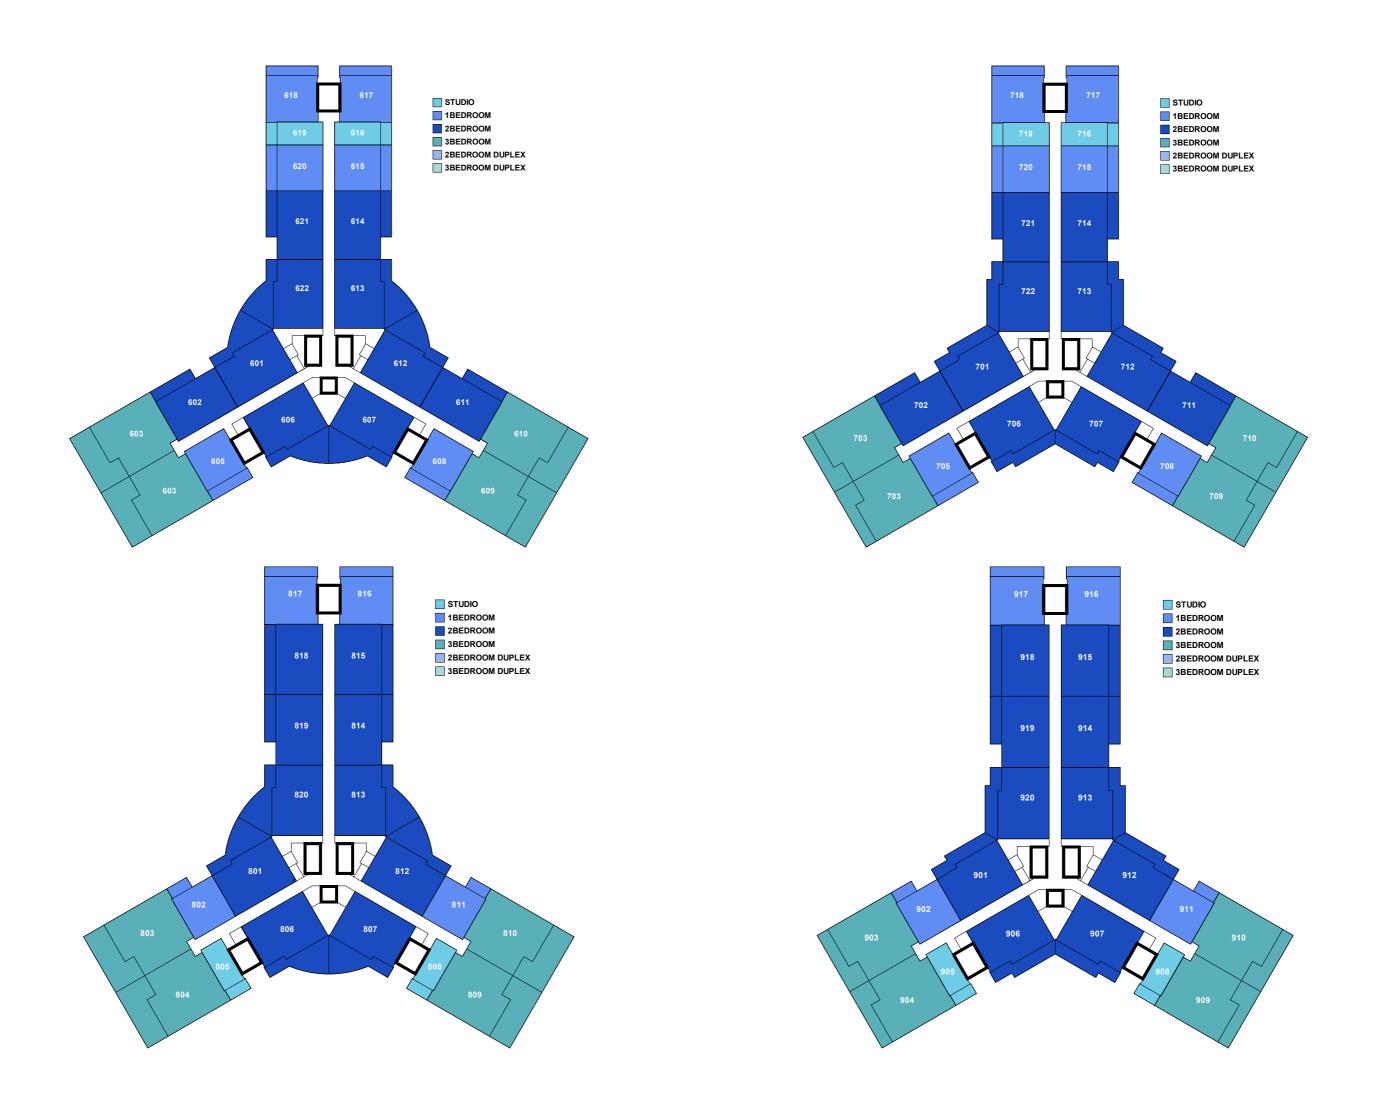

# STUDIO Type A

| Floor                               | Units in Type A1 | Units in Type A2 |
|-------------------------------------|------------------|------------------|
| 2 <sup>nd</sup> - 3 <sup>rd</sup>   | 220, 320         | 223, 323         |
| 4 <sup>th</sup>                     | 413, 418         | 402, 421         |
| 5 <sup>th</sup>                     | 518              | 521              |
| 6 <sup>th</sup> - 7 <sup>th</sup>   | 616, 716         | 619, 719         |
| 8 <sup>th</sup> - 9 <sup>th</sup>   | 805, 905         | 808, 908         |
| 10 <sup>th</sup> - 11 <sup>th</sup> | 1009, 1109       | 1002, 1102       |
| <b>12</b> <sup>th</sup>             | 1209             | 1202             |

# **1 BEDROOM**Type C

**AREA** 

Apartment **68.93 SQ. M./741.96 SQ. FT.** 

Balcony: 14.62 SQ. M./157.37 SQ. FT.

83.55 SQ. M./899.32 SQ. FT.

| Floor                               | Units in Type C1 | Units in Type C2 |
|-------------------------------------|------------------|------------------|
| 2 <sup>nd</sup> - 3 <sup>rd</sup>   | 221, 321         | 222, 322         |
| 4 <sup>th</sup>                     | 419              | 420              |
| 5 <sup>th</sup>                     | 519              | 520              |
| 6 <sup>th</sup> - 7 <sup>th</sup>   | 617,717          | 618, 718         |
| 8 <sup>th</sup> - 9 <sup>th</sup>   | 816, 916         | 817, 917         |
| 10 <sup>th</sup> - 11 <sup>th</sup> | 1014, 1114       | 1015, 1115       |
|                                     |                  |                  |

# **1 BEDROOM**Type D

| Floor                             | Units in Type D1    | Units in Type D2 |
|-----------------------------------|---------------------|------------------|
| 2 <sup>nd</sup> - 3 <sup>rd</sup> | 210, 211, 224, 310, | 206, 207, 219,   |
|                                   | 311, 324            | 306, 307, 319    |
| 4 <sup>th</sup>                   | 422                 | 417              |
| 5 <sup>th</sup>                   | 502, 503, 522       | 512, 513, 517    |
| 6 <sup>th</sup> - 7 <sup>th</sup> | 608, 620,           | 605, 615,        |
|                                   | 708, 720            | 705, 715         |
| 12 <sup>th</sup>                  | 1216                | 1213             |

# **2 BEDROOM**Type B

| Floor            | Units in Type B1 | Units in Type B2 |
|------------------|------------------|------------------|
| 2 <sup>nd</sup>  | 201, 209, 217    | 208, 216, 226    |
| 4 <sup>th</sup>  | 401, 408, 415    | 407, 414, 424    |
| 6 <sup>th</sup>  | 601, 607, 613    | 606, 612, 622    |
| 8 <sup>th</sup>  | 801, 807, 813    | 806, 812, 820    |
| 10 <sup>th</sup> | 1001, 1006, 1011 | 1005, 1010, 1018 |
| 12 <sup>th</sup> | 1201, 1206, 1211 | 1205, 1210, 1218 |
|                  |                  |                  |

# **2 BEDROOM**Type D

| Floor                  | Units in Type D1 | Units in Type D2 |
|------------------------|------------------|------------------|
| 34                     | 301, 309, 317    | 308, 316, 326    |
| 5 <sup>th</sup>        | 501, 508, 515    | 507, 514, 524    |
| <b>7</b> <sup>th</sup> | 701, 707, 713    | 706, 712, 722    |
| <b>9</b> th            | 901, 907, 913    | 906, 912, 920    |
| 11 <sup>th</sup>       | 1101, 1106, 1111 | 1105, 1110, 1118 |
|                        |                  |                  |
|                        |                  |                  |

# **AREA**

Apartment 118.99 SQ. M./1,280.80 SQ. FT.

Balcony: **29.02 SQ. M./312.37 SQ. FT.** 

Total: 148.01 SQ. M./1,593.17 SQ. FT.

| Floor                             | Units in Type B1   | Units in Type B2   |
|-----------------------------------|--------------------|--------------------|
| 2 <sup>nd</sup> - 3 <sup>rd</sup> | 205, 213, 305, 313 | 204, 212, 304, 312 |
| 5 <sup>th</sup>                   | 505, 511           | 504, 510           |
| <b>7</b> <sup>th</sup>            | 704, 710           | 703, 709           |
| 9 <sup>th</sup>                   | 904, 910           | 903, 909           |
| 11 <sup>th</sup>                  | 1104, 1108         | 1103, 1107         |
|                                   |                    |                    |
|                                   |                    |                    |

# **3 BEDROOM**Type C

| Floor            | Units in Type Cl | Units in Type C2 |
|------------------|------------------|------------------|
| 4 <sup>th</sup>  | 405, 411         | 404, 410         |
| 6 <sup>th</sup>  | 604, 610         | 603, 609         |
| 8 <sup>th</sup>  | 804, 810         | 803, 809         |
| 10 <sup>th</sup> | 1004, 1008       | 1003, 1007       |
|                  |                  |                  |
|                  |                  |                  |
|                  |                  |                  |