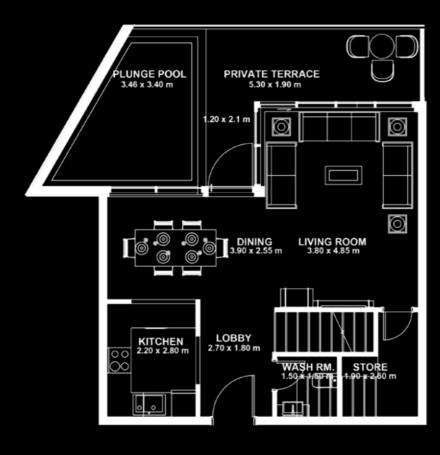

# **2 BEDROOM (Duplex)**Type G

### **AREA**

Apartment 118.18 SQ. M./1,272.08 SQ. FT. Balcony:

36.81 SQ. M./396.22 SQ. FT.

154.99 SQ. M./1,668.30 SQ. FT.

Floor 13th

Floor 14th