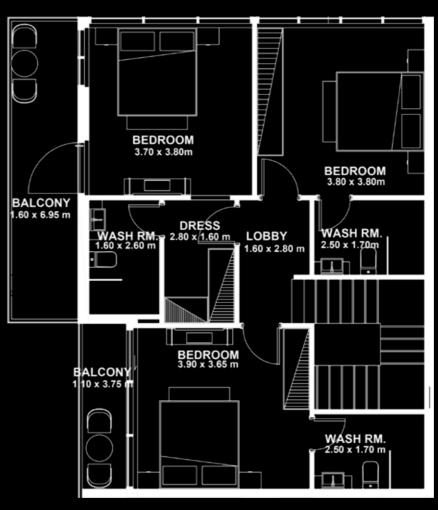

# 2 BEDROOM (Duplex) Type F

Floor 14th

### **AREA**

Apartment 120.02 SQ. M./1,291.88 SQ. FT. Balcony: 32.46 SQ. M./349.40 SQ. FT. 152.48 SQ. M./1,641.28 SQ. FT.