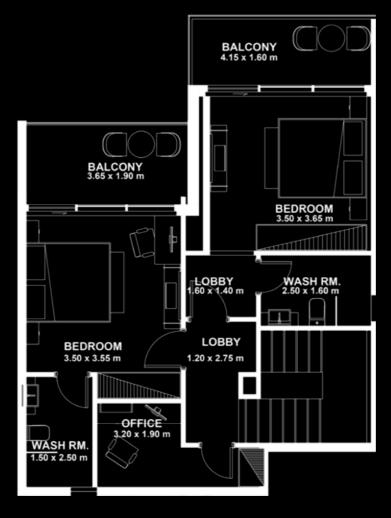

# 2 BEDROOM (Duplex) Type I

### **AREA**

Apartment 113.50 SQ. M./1,221.70 SQ. FT. Balcony: 37.91 SQ. M./408.06 SQ. FT. 151.41 SQ. M./1,629.76 SQ. FT.

Floor 13th

Floor 14th

Floor: 01