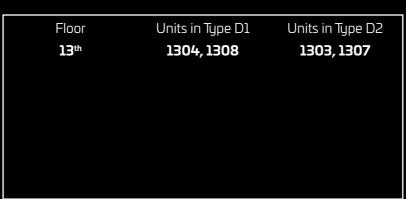

-----------|------------------|------------------|
| 4 <sup>th</sup>  | 405, 411         | 404, 410         |
| 6 <sup>th</sup>  | 604, 610         | 603, 609         |
| 8 <sup>th</sup>  | 804, 810         | 803, 809         |
| 10 <sup>th</sup> | 1004, 1008       | 1003, 1007       |
|                  |                  |                  |
|                  |                  |                  |
|                  |                  |                  |

### **AREA**

Apartment 119.06 SQ. M./1,281.55 SQ. FT.

Balcony: **50.04 SQ. M./538.63 SQ. FT.** 

Total: **169.10 SQ. M./1,820.18 SQ. FT.** 

# 3 BEDROOM (Duplex) Type D







Floor 13th



Floor 14th

### **AREA**

Apartment **152.56 SQ. M./1,642.14 SQ. FT.** 

Balcony: 48.64 SQ. M./523.56 SQ. FT.

201.20 SQ. M./2,165.70 SQ. FT.



# 3 BEDROOM (Duplex) Type E



Floor 14th







### **AREA**

Apartment 146.32 SQ. M./1,574.98 SQ. FT. Balcony: 48.99 SQ. M./527.32 SQ. FT. 195.31 SQ. M./2,102.30 SQ. FT.

# 3 BEDROOM (Duplex) Type F







Floor 14th

### **AREA**

Apartment **142.56 SQ. M./1,534.50 SQ. FT.** 

Balcony: 66.70 SQ. M./717.95 SQ. FT.

209.26 SQ. M./2,252.46 SQ. FT.





## Legend

- Swimming Poolwith Anticurrent Machine
- 2 Shallow Pool/WaterLounge
- 3 Kids Pool
- 4 Toddlers Splash Pad /PlayArea
- 5 Jacuzzi
- 6 Aquatic gymnasium
- 7. Family Sitting/ Cabana
- 8 BBQArea
- 9 Kids Play Zone
- 10 Padel tennis
- 11. Cricket Pitch
- 2 Basket Ball
- 13 Open Air Gymnasium
- 14 Open Air Yoga Platform
- 15. Snooker, Table Tennis Shaded Area
- 16 Mini Golf
- 17. Open Air Floating Cinema
- 18 Jogging Track
- 19 Water