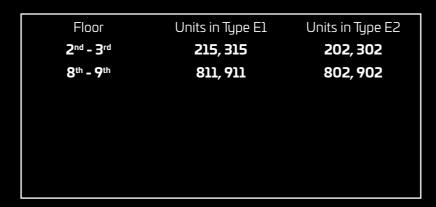

# **AREA**

Apartment **61.56 SQ. M./662.63 SQ. FT.** 

Balcony: **7.65 SQ. M./82.34 SQ. FT.** 

Total: **69.21 SQ. M./744.97 SQ. FT.** 

Floor: 02-03

Floor: 08-09