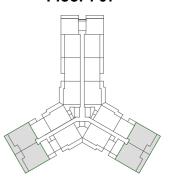

l: 148.01 SQ. M./1,593.17 SQ. FT.



| Floor                             | Units in Type B1   | Units in Type B2   |
|-----------------------------------|--------------------|--------------------|
| 2 <sup>nd</sup> - 3 <sup>rd</sup> | 205, 213, 305, 313 | 204, 212, 304, 312 |
| 5 <sup>th</sup>                   | 505, 511           | 504, 510           |
| <b>7</b> <sup>th</sup>            | 704, 710           | 703, 709           |
| 9 <sup>th</sup>                   | 904, 910           | 903, 909           |
| 11 <sup>th</sup>                  | 1104, 1108         | 1103, 1107         |
|                                   |                    |                    |
|                                   |                    |                    |



Floor: 02-03



Floor: 05



Floor: 07



Floor: 09



Floor: 11



Floor: 04



Floor: 06



Floor: 08



Floor: 10

# **3 BEDROOM**Type C



| Floor            | Units in Type Cl | Units in Type C2 |
|------------------|------------------|------------------|
| 4 <sup>th</sup>  | 405, 411         | 404, 410         |
| 6 <sup>th</sup>  | 604, 610         | 603, 609         |
| 8 <sup>th</sup>  | 804, 810         | 803, 809         |
| 10 <sup>th</sup> | 1004, 1008       | 1003, 1007       |
|                  |                  |                  |
|                  |                  |                  |
|                  |                  |                  |

### **AREA**

Apartment 119.06 SQ. M./1,281.55 SQ. FT.

Balcony: **50.04 SQ. M./538.63 SQ. FT.** 

Total: **169.10 SQ. M./1,820.18 SQ. FT.** 

# 3 BEDROOM (Duplex) T