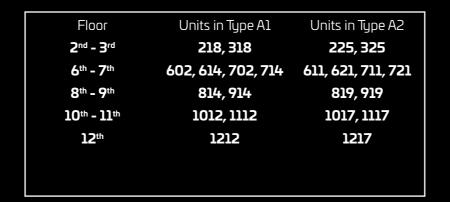

### **AREA**

Apartment
92.23 SQ. M./992.76 SQ. FT.

Balcony:
15.20 SQ. M./163.61 SQ. FT.

Total:
107.43 SQ. M./1,156.37 SQ. FT.

Floor: 02-03

Floor: 06-07

Floor: 08-09

Floor: 10-11