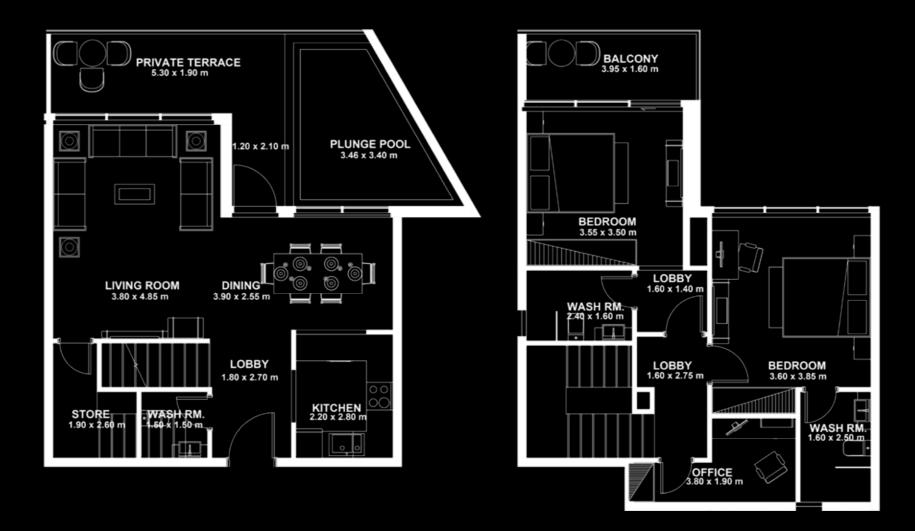

# 2 BEDROOM (Duplex) Type H

Floor 13th

Floor 14th

### **AREA**

Apartment 114.54 SQ. M./1,232.90 SQ. FT. Balcony: **32.54 SQ. M./350.26 SQ. FT.** 147.08 SQ. M./1,583.16 SQ. FT.