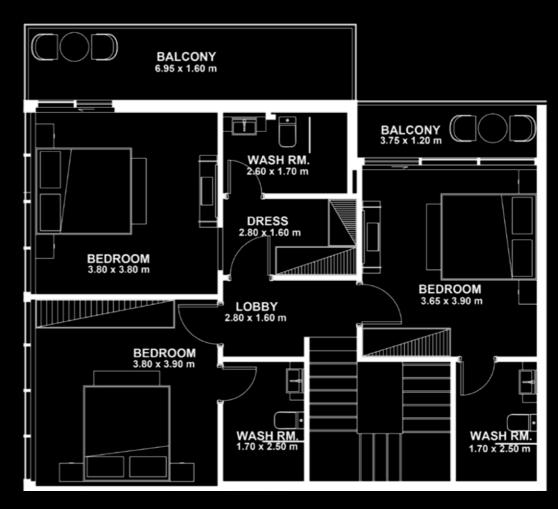

### **AREA**

Apartment 118.18 SQ. M./1,272.08 SQ. FT. Balcony:

36.81 SQ. M./396.22 SQ. FT.

154.99 SQ. M./1,668.30 SQ. FT.

Floor 13th

Floor 14th

# 2 BEDROOM (Duplex) Type H

Floor 13th

Floor 14th