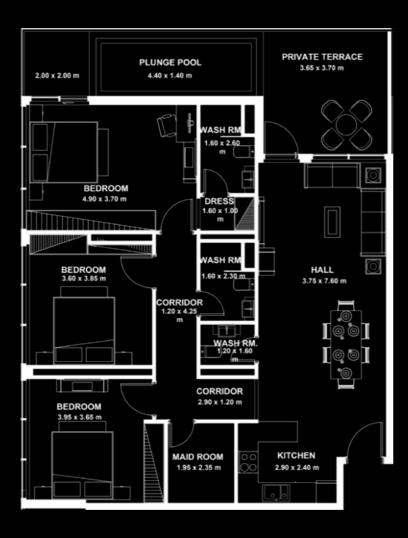

# PRIVATE TERRACE PRIVATE TERRACE PRIVATE TERRACE DATE OF THE PRIVATE TER

**AREA** 

Apartment **61.67 SQ. M./663.81 SQ. FT.** 

Balcony: **29.60 SQ. M./318.61 SQ. FT.** 

Total: 91.27 SQ. M./982.42 SQ. FT.

Floor: 01

# N

Floor: 01