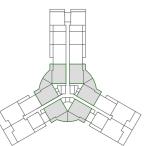

Apartment **61.46 SQ. M./661.55 SQ. FT.** 

Balcony: **15.35 SQ. M./165.23 SQ. FT.** 

Total: **76.81 SQ. M./826.78 SQ. FT.** 

# **1 BEDROOM**Type E

# **AREA**

Apartment **61.56 SQ. M./662.63 SQ. FT.** 

Balcony: **7.65 SQ. M./82.34 SQ. FT.** 

Total: **69.21 SQ. M./744.97 SQ. FT.** 







Floor: 02-03



Floor: 08-09

# **1 BEDROOM**Type F



**Floor** : 12



### **AREA**

Apartment **66.33 SQ. M./713.97 SQ. FT.** 

Balcony: **43.15 SQ. M**./**464.46 SQ. FT.** 

Total: 109.48 SQ. M./1,178.43 SQ. FT.



# **2 BEDROOM**Type A



### **AREA**

Apartment
92.23 SQ. M./992.76 SQ. FT.

Balcony:
15.20 SQ. M./163.61 SQ. FT.

Total:
107.43 SQ. M./1,156.37 SQ. FT.





Floor: 02-03



Floor: 06-07



Floor: 08-09



Floor: 10-11



Floor: 12



Floor: 02



Floor: 04



Floor: 06



Floor: 08



Floor: 10



Floor: 12

# **2 BEDROOM**Type B



| Floor            | Units in Type B1 | Units in Type B2 |
|------------------|------------------|------------------|
| 2 <sup>nd</sup>  | 201, 209, 217    | 208, 216, 226    |
| 4 <sup>th</sup>  | 401, 408, 415    | 407, 414, 424    |
| 6 <sup>th</sup>  | 601, 607, 613    | 606, 612, 622    |
| 8 <sup>th</sup>  | 801, 807, 813    | 806, 812, 820    |
| 10 <sup>th</sup> | 1001, 1006, 1011 | 1005, 1010, 1018 |
| 12 <sup>th</sup> | 1201, 1206, 1211 | 1205, 1210, 1218 |
|                  |                  |                  |

### **AREA**

Apartment **97.51 SQ. M./1,049.59 SQ. FT.** 

Balcony: **36.11 SQ. M./388.68 SQ. FT.** 

Total: 133.62 SQ. M./1,438.27 SQ. FT.

# **2 BEDROOM**Type C



### **AREA**

Apartment **92.22 SQ. M./992.65 SQ.