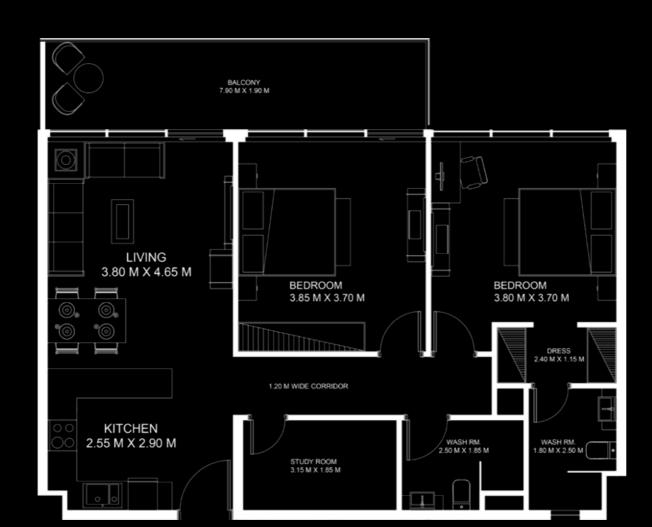

# **2 BEDROOM**Type A

### **AREA**

Apartment
92.23 SQ. M./992.76 SQ. FT.

Balcony:
15.20 SQ. M./163.61 SQ. FT.

Total:
107.43 SQ. M./1,156.37 SQ. FT.

Floor: 02-03

Floor: 06-07

Floor: 08-09

Floor: 10-11