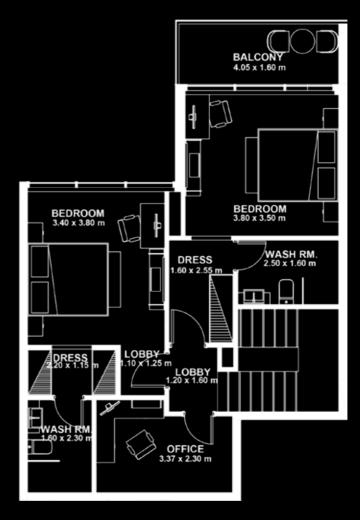

# **2 BEDROOM (Duplex)**Type G

### **AREA**

Apartment 118.18 SQ. M./1,272.08 SQ. FT. Balcony:

36.81 SQ. M./396.22 SQ. FT.

154.99 SQ. M./1,668.30 SQ. FT.

Floor 13th

Floor 14th