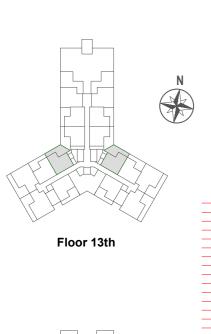

### **AREA**

Apartment 118.18 SQ. M./1,272.08 SQ. FT. Balcony:

36.81 SQ. M./396.22 SQ. FT.

154.99 SQ. M./1,668.30 SQ. FT.

Floor 13th

Floor 14th

# 2 BEDROOM (Duplex) Type H

Floor 13th

Floor 14th