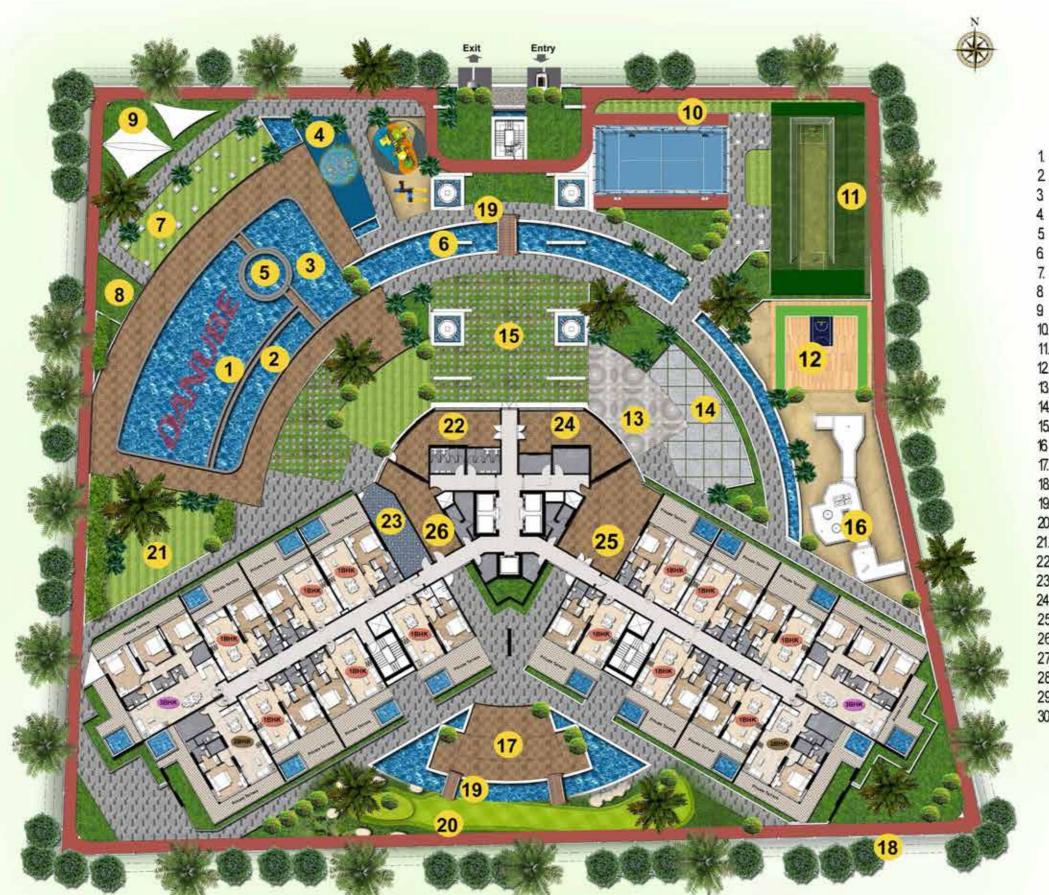

## Legend

- Swimming Poolwith Anticurrent Machine
- 2 Shallow Pool/WaterLounge
- 3 Kids Pool
- 4 Toddlers Splash Pad /PlayArea
- 5 Jacuzzi
- 6 Aquatic gymnasium
- 7. Family Sitting/ Cabana
- 8 BBQArea
- 9 Kids Play Zone
- 10 Padel tennis
- 11. Cricket Pitch
- 2 Basket Ball
- 13 Open Air Gymnasium
- 14 Open Air Yoga Platform
- 15. Snooker, Table Tennis Shaded Area
- 16 Mini Golf
- 17. Open Air Floating Cinema
- 18 Jogging Track
- 19 Water Feature
- 20. Japanese Garden
- 21. Kids Activity Area
- 22. Multipurpose Hall, Outdoor Party Lawn
- 23. Beauty Parlor
- 24. Health Club, Sauna & Steam
- 25. SPA & Therapy Centre
- 26. Kids day Care
- 27. Doctor on Call Room at Ground Floor
- 28. Business Centre at Ground Floor
- 29. Prayer Room (M/F) at Ground Floor
- 30. Sun Rise/Sun Setviewing Deck