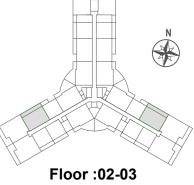

# **AREA**

Apartment **61.56 SQ. M./662.63 SQ. FT.** 

Balcony: **7.65 SQ. M./82.34 SQ. FT.** 

Total: **69.21 SQ. M./744.97 SQ. FT.** 

Floor: 02-03

Floor: 08-09