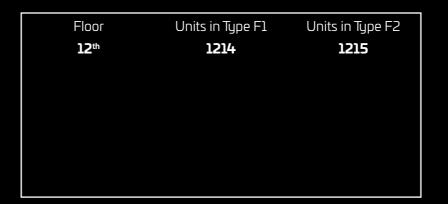

503, 522       | 512, 513, 517    |
| 6 <sup>th</sup> - 7 <sup>th</sup> | 608, 620,           | 605, 615,        |
|                                   | 708, 720            | 705, 715         |
| 12 <sup>th</sup>                  | 1216                | 1213             |

### **AREA**

Apartment **61.46 SQ. M./661.55 SQ. FT.** 

Balcony: **15.35 SQ. M./165.23 SQ. FT.** 

Total: **76.81 SQ. M./826.78 SQ. FT.** 

# **1 BEDROOM**Type E

# **AREA**

Apartment **61.56 SQ. M./662.63 SQ. FT.** 

Balcony: **7.65 SQ. M./82.34 SQ. FT.** 

Total: **69.21 SQ. M./744.97 SQ. FT.** 







Floor: 02-03



Floor: 08-09

# **1 BEDROOM**Type F



**Floor** : 12



### **AREA**

Apartment **66.33 SQ. M./713.97 SQ. FT.** 

Balcony: **43.15 SQ. M**./**464.46 SQ. FT.** 

Total: 109.48 SQ. M./1,178.43 SQ. FT.



# **2 BEDROOM**Type A



### **AREA**

Apartment
92.23 SQ. M./992.76 SQ. FT.

Balcony:
15.20 SQ. M./163.61 SQ. FT.

Total:
107.43 SQ. M./1,156.37 SQ. FT.





Floor: 02-03



Floor: 06-07



Floor: 08-09



Floor: 10-11



Floor: 12



Floor: 02



Floor: 04



Floor: 06



Floor: 08



Floor: 10



Floor: 12

# **2 BEDROOM**Type B



| Floor            | Units in Type B1 | Units in Type B2 |
|------------------|------------------|------------------|
| 2 <sup>nd</sup>  | 201, 209, 217    | 208, 216, 226    |
| 4 <sup>th</sup>  | 401, 408, 415    | 407, 414, 424    |
| 6 <sup>th</sup>  | 601, 607, 613    | 606, 612, 622    |
| 8 <sup>th</sup>  | 801, 807, 813    | 806, 812, 820    |
| 10 <sup>th</sup> | 1001, 1006, 1011 | 1005, 1010, 1018 |
| 12 <sup>th</sup> | 1201, 1206, 1211 | 1205, 12