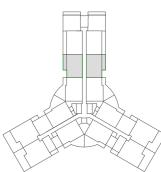

|
| 12 <sup>th</sup>                  | 1216                | 1213             |

### **AREA**

Apartment **61.46 SQ. M./661.55 SQ. FT.** 

Balcony: **15.35 SQ. M./165.23 SQ. FT.** 

Total: **76.81 SQ. M./826.78 SQ. FT.** 

# **1 BEDROOM**Type E

# **AREA**

Apartment **61.56 SQ. M./662.63 SQ. FT.** 

Balcony: **7.65 SQ. M./82.34 SQ. FT.** 

Total: **69.21 SQ. M./744.97 SQ. FT.** 







Floor: 02-03



Floor: 08-09

# **1 BEDROOM**Type F



**Floor** : 12



### **AREA**

Apartment **66.33 SQ. M./713.97 SQ. FT.** 

Balcony: **43.15 SQ. M**./**464.46 SQ. FT.** 

Total: 109.48 SQ. M./1,178.43 SQ. FT.



# **2 BEDROOM**Type A



### **AREA**

Apartment
92.23 SQ. M./992.76 SQ. FT.

Balcony:
15.20 SQ. M./163.61 SQ. FT.

Total:
107.43 SQ. M./1,156.37 SQ. FT.





Floor: 02-03



Floor: 06-07



Floor: 08-09



Floor: 10-11



Floor: 12



Floor: 02



Floor: 04



Floor: 06



Floor: 08



Floor: 10



Floor: 12

# **2 BEDROOM**Type B



| Floor            | Units in Type B1 | Units in Type B2 |
|------------------|------------------|------------------|
| 2 <sup>nd</sup>  | 201, 209, 217    | 208, 216, 226    |
| 4 <sup>th</sup>  | 401, 408, 415    | 407, 414, 424    |
| 6 <sup>th</sup>  | 601, 607, 613    | 606, 612, 622    |
| 8 <sup>th</sup>  | 801, 807, 813    | 806, 812, 820    |
| 10 <sup>th</sup> | 1001, 1006, 1011 | 1005, 1010, 1018 |
| 12 <sup>th</sup> | 1201, 1206, 1211 | 1205, 1210, 1218 |
|                  |                  |                  |

### **AREA**

Apartment **97.51 SQ. M./1,049.59 SQ. FT.** 

Balcony: **36.11 SQ. M./388.68 SQ. FT.** 

Total: 133.62 SQ.