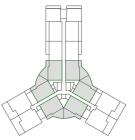

## **AREA**

Apartment **61.46 SQ. M./661.55 SQ. FT.** 

Balcony: **15.35 SQ. M./165.23 SQ. FT.** 

Total: **76.81 SQ. M./826.78 SQ. FT.** 

# **1 BEDROOM**Type E

# **AREA**

Apartment **61.56 SQ. M./662.63 SQ. FT.** 

Balcony: **7.65 SQ. M./82.34 SQ. FT.** 

Total: **69.21 SQ. M./744.97 SQ. FT.** 







Floor: 02-03



Floor: 08-09

# **1 BEDROOM**Type F



**Floor** : 12



### **AREA**

Apartment **66.33 SQ. M./713.97 SQ. FT.** 

Balcony: **43.15 SQ. M**./**464.46 SQ. FT.** 

Total: 109.48 SQ. M./1,178.43 SQ. FT.



# **2 BEDROOM**Type A



### **AREA**

Apartment
92.23 SQ. M./992.76 SQ. FT.

Balcony:
15.20 SQ. M./163.61 SQ. FT.

Total:
107.43 SQ. M./1,156.37 SQ. FT.





Floor: 02-03



Floor: 06-07



Floor: 08-09



Floor: 10-11



Floor: 12



Floor: 02



Floor: 04



Floor: 06



Floor: 08



Floor: 10



Floor: 12

# **2 BEDROOM**Type B



| Floor            | Units in Type B1 | Units in Type B2 |
|------------------|------------------|------------------|
| 2 <sup>nd</sup>  | 201, 209, 217    | 208, 216, 226    |
| 4 <sup>th</sup>  | 401, 408, 415    | 407, 414, 424    |
| 6 <sup>th</sup>  | 601, 607, 613    | 606, 612, 622    |
| 8 <sup>th</sup>  | 801, 807, 813    | 806, 812, 820    |
| 10 <sup>th</sup> | 1001, 1006, 1011 | 1005, 1010, 1018 |
| 12 <sup>th</sup> | 1201, 1206, 1211 | 1205, 1210, 1218 |
|                  |                  |                  |

### **AREA**

Apartment **97.51 SQ. M./1,049.59 SQ. FT.** 

Balcony: **36.11 SQ. M./388.68 SQ. FT.** 

Total: 133.62 SQ. M./1,438.27 SQ. FT.

# **2 BEDROOM**Type C



### **AREA**

Apartment **92.22 SQ. M