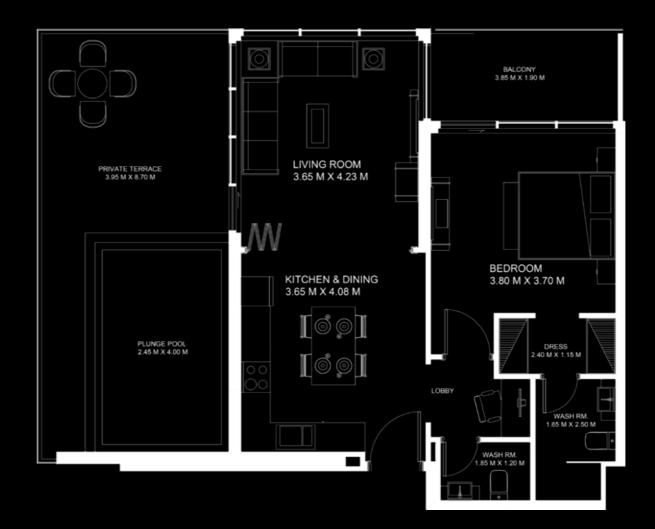

# **1 BEDROOM**Type F

**Floor** : 12

### **AREA**

Apartment **66.33 SQ. M./713.97 SQ. FT.** 

Balcony: **43.15 SQ. M**./**464.46 SQ. FT.** 

Total: 109.48 SQ. M./1,178.43 SQ. FT.