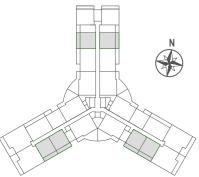

SQ. M./157.37 SQ. FT.

83.55 SQ. M./899.32 SQ. FT.

| Floor                               | Units in Type C1 | Units in Type C2 |
|-------------------------------------|------------------|------------------|
| 2 <sup>nd</sup> - 3 <sup>rd</sup>   | 221, 321         | 222, 322         |
| 4 <sup>th</sup>                     | 419              | 420              |
| 5 <sup>th</sup>                     | 519              | 520              |
| 6 <sup>th</sup> - 7 <sup>th</sup>   | 617,717          | 618, 718         |
| 8 <sup>th</sup> - 9 <sup>th</sup>   | 816, 916         | 817, 917         |
| 10 <sup>th</sup> - 11 <sup>th</sup> | 1014, 1114       | 1015, 1115       |
|                                     |                  |                  |















Floor: 08-09



Floor: 10-11



Floor: 02-03



Floor: 04



Floor: 05



Floor: 06-07



Floor: 12

# **1 BEDROOM**Type D



| Floor                             | Units in Type D1    | Units in Type D2 |
|-----------------------------------|---------------------|------------------|
| 2 <sup>nd</sup> - 3 <sup>rd</sup> | 210, 211, 224, 310, | 206, 207, 219,   |
|                                   | 311, 324            | 306, 307, 319    |
| 4 <sup>th</sup>                   | 422                 | 417              |
| 5 <sup>th</sup>                   | 502, 503, 522       | 512, 513, 517    |
| 6 <sup>th</sup> - 7 <sup>th</sup> | 608, 620,           | 605, 615,        |
|                                   | 708, 720            | 705, 715         |
| 12 <sup>th</sup>                  | 1216                | 1213