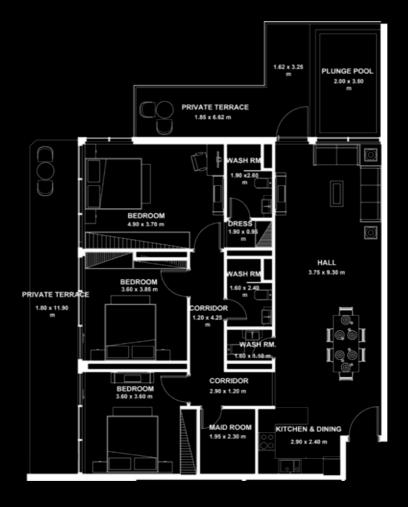

# PRIVATE TERRACE PRIVATE TERRACE PRIVATE TERRACE DATE OF THE PRIVATE TER

**AREA** 

Apartment **61.67 SQ. M./663.81 SQ. FT.** 

Balcony: **29.60 SQ. M./318.61 SQ. FT.** 

Total: 91.27 SQ. M./982.42 SQ. FT.

Floor: 01

# N

Floor: 01