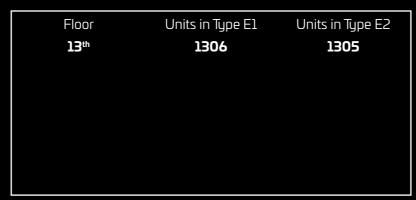

# 2 BEDROOM

Type E

**AREA** 

Apartment **83.01 SQ. M./893.51 SQ. FT.** 

Balcony: **43.55 SQ. M./468.77 SQ. FT.** 

126.56 SQ. M./1,362.28 SQ. FT.

Floor: 12

Layout depicted above is of Type E1. Type E2 is the mirror image of Type E1