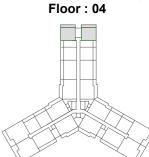

SQ. M./741.96 SQ. FT.** 

Balcony: 14.62 SQ. M./157.37 SQ. FT.

83.55 SQ. M./899.32 SQ. FT.

| Floor                               | Units in Type C1 | Units in Type C2 |
|-------------------------------------|------------------|------------------|
| 2 <sup>nd</sup> - 3 <sup>rd</sup>   | 221, 321         | 222, 322         |
| 4 <sup>th</sup>                     | 419              | 420              |
| 5 <sup>th</sup>                     | 519              | 520              |
| 6 <sup>th</sup> - 7 <sup>th</sup>   | 617,717          | 618, 718         |
| 8 <sup>th</sup> - 9 <sup>th</sup>   | 816, 916         | 817, 917         |
| 10 <sup>th</sup> - 11 <sup>th</sup> | 1014, 1114       | 1015, 1115       |
|                                     |                  |                  |















Floor: 08-09



Floor: 10-11



Floor: 02-03



Floor: 04



Floor: 05



Floor: 06-07



Floor: 12

# **1 BEDROOM**Type D



| Floor                             | Units in Type D1    | Units in Type D2 |
|-----------------------------------|---------------------|------------------|
| 2 <sup>nd</sup> - 3 <sup>rd</sup> | 210, 211, 224, 310, | 206, 207, 219,   |
|                                   | 311, 324            | 306, 307, 319    |
| 4 <sup>th</sup>                   | 422                 | 417              |
| 5 <sup>th</sup>                   | 502, 503, 522       | 512, 513, 517    |
| 6 <sup>th</sup> - 7 <sup>th</sup> | 608, 620,           | 605, 615,        |
|                                   | 708, 720            | 705, 715         |
| 12 <sup>th</sup>