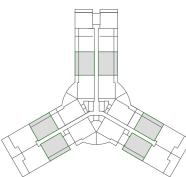

# **AREA**

Apartment **61.56 SQ. M./662.63 SQ. FT.** 

Balcony: **7.65 SQ. M./82.34 SQ. FT.** 

Total: **69.21 SQ. M./744.97 SQ. FT.** 

Floor: 02-03

Floor: 08-09