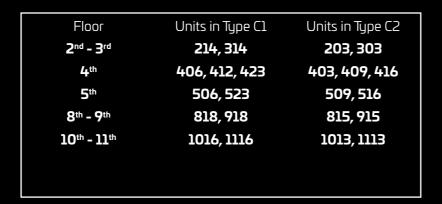

# **1 BEDROOM**Type C

**AREA** 

Apartment **68.93 SQ. M./741.96 SQ. FT.** 

Balcony: 14.62 SQ. M./157.37 SQ. FT.

83.55 SQ. M./899.32 SQ. FT.

| Floor                               | Units in Type C1 | Units in Type C2 |
|-------------------------------------|------------------|------------------|
| 2 <sup>nd</sup> - 3 <sup>rd</sup>   | 221, 321         | 222, 322         |
| 4 <sup>th</sup>                     | 419              | 420              |
| 5 <sup>th</sup>                     | 519              | 520              |
| 6 <sup>th</sup> - 7 <sup>th</sup>   | 617,717          | 618, 718         |
| 8 <sup>th</sup> - 9 <sup>th</sup>   | 816, 916         | 817, 917         |
| 10 <sup>th</sup> - 11 <sup>th</sup> | 1014, 1114       | 1015, 1115       |
|                                     |                  |                  |