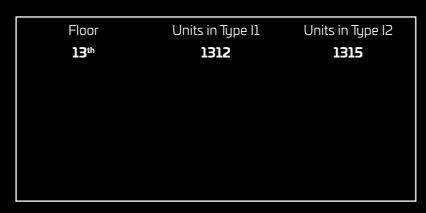

# 2 BEDROOM (Duplex) Type I

### **AREA**

Apartment 113.50 SQ. M./1,221.70 SQ. FT. Balcony: 37.91 SQ. M./408.06 SQ. FT. 151.41 SQ. M./1,629.76 SQ. FT.

Floor 13th

Floor 14th

Floor: 01