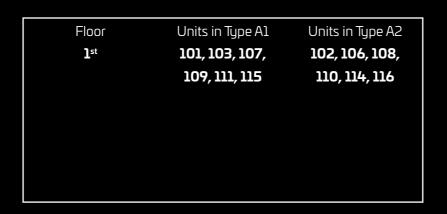

# STUDIO Type A

| Floor                               | Units in Type A1 | Units in Type A2 |
|-------------------------------------|------------------|------------------|
| 2 <sup>nd</sup> - 3 <sup>rd</sup>   | 220, 320         | 223, 323         |
| 4 <sup>th</sup>                     | 413, 418         | 402, 421         |
| 5 <sup>th</sup>                     | 518              | 521              |
| 6 <sup>th</sup> - 7 <sup>th</sup>   | 616, 716         | 619, 719         |
| 8 <sup>th</sup> - 9 <sup>th</sup>   | 805, 905         | 808, 908         |
| 10 <sup>th</sup> - 11 <sup>th</sup> | 1009, 1109       | 1002, 1102       |
| <b>12</b> <sup>th</sup>             | 1209             | 1202             |