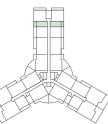

# **1 BEDROOM**Type C

**AREA** 

Apartment **68.93 SQ. M./741.96 SQ. FT.** 

Balcony: 14.62 SQ. M./157.37 SQ. FT.

83.55 SQ. M./899.32 SQ. FT.

| Floor                               | Units in Type C1 | Units in Type C2 |
|-------------------------------------|------------------|------------------|
| 2 <sup>nd</sup> - 3 <sup>rd</sup>   | 221, 321         | 222, 322         |
| 4 <sup>th</sup>                     | 419              | 420              |
| 5 <sup>th</sup>                     | 519              | 520              |
| 6 <sup>th</sup> - 7 <sup>th</sup>   | 617,717          | 618, 718         |
| 8 <sup>th</sup> - 9 <sup>th</sup>   | 816, 916         | 817, 917         |
| 10 <sup>th</sup> - 11 <sup>th</sup> | 1014, 1114       | 1015, 1115       |
|                                     |                  |                  |

Floor: 08-09

Floor: 10-11

Floor: 02-03

Floor: 04

Floor: 05

Floor: 06-07

Floor: 12