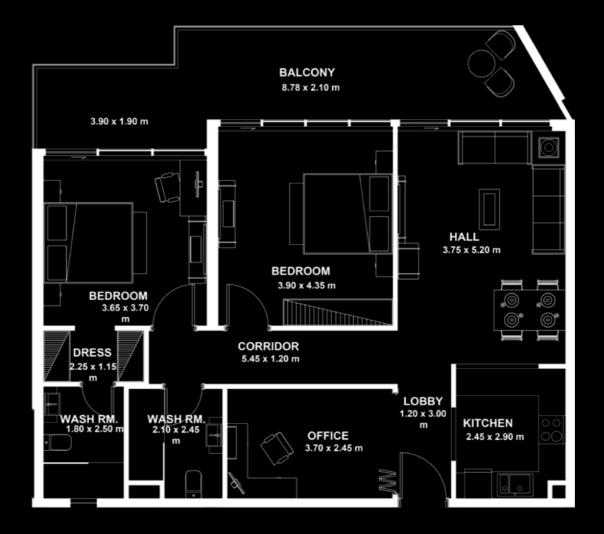

# **1 BEDROOM**Type A

### **AREA**

Apartment **30.41 SQ. M./327.33 SQ. FT.** 

Balcony: **7.67 SQ. M./82.56 SQ. FT.** 

Total: 38.08 SQ. M./409.89 SQ. FT.