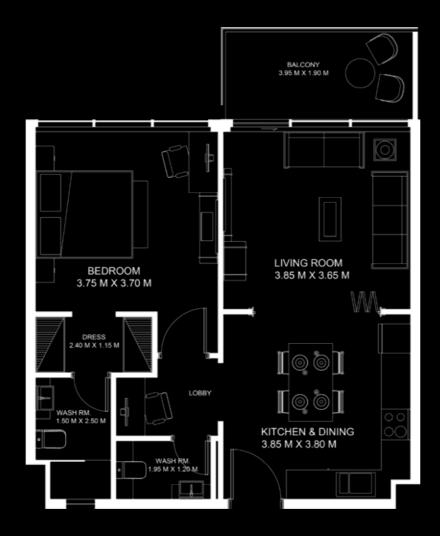

# **1 BEDROOM**Type E

# **AREA**

Apartment **61.56 SQ. M./662.63 SQ. FT.** 

Balcony: **7.65 SQ. M./82.34 SQ. FT.** 

Total: **69.21 SQ. M./744.97 SQ. FT.** 

Floor: 02-03

Floor: 08-09