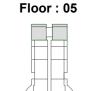

. M./741.96 SQ. FT.** 

Balcony: 14.62 SQ. M./157.37 SQ. FT.

83.55 SQ. M./899.32 SQ. FT.

| Floor                               | Units in Type C1 | Units in Type C2 |
|-------------------------------------|------------------|------------------|
| 2 <sup>nd</sup> - 3 <sup>rd</sup>   | 221, 321         | 222, 322         |
| 4 <sup>th</sup>                     | 419              | 420              |
| 5 <sup>th</sup>                     | 519              | 520              |
| 6 <sup>th</sup> - 7 <sup>th</sup>   | 617,717          | 618, 718         |
| 8 <sup>th</sup> - 9 <sup>th</sup>   | 816, 916         | 817, 917         |
| 10 <sup>th</sup> - 11 <sup>th</sup> | 1014, 1114       | 1015, 1115       |
|                                     |                  |                  |















Floor: 08-09



Floor: 10-11



Floor: 02-03



Floor: 04



Floor: 05



Floor: 06-07



Floor: 12

# **1 BEDROOM**Type D



| Floor                             | Units in Type D1    | Units in Type D2 |
|-----------------------------------|---------------------|------------------|
| 2 <sup>nd</sup> - 3 <sup>rd</sup> | 210, 211, 224, 310, | 206, 207, 219,   |
|                                   | 311, 324            | 306, 307, 319    |
| 4 <sup>th</sup>                   | 422                 | 417              |
| 5 <sup>th</sup>                   | 502, 503, 522       | 512, 513, 517    |
| 6 <sup>th</sup> - 7 <sup>th</sup> | 608, 620,           | 605, 615,        |
|                                   | 708, 720            | 705, 715         |
| 12 <sup>th</sup>