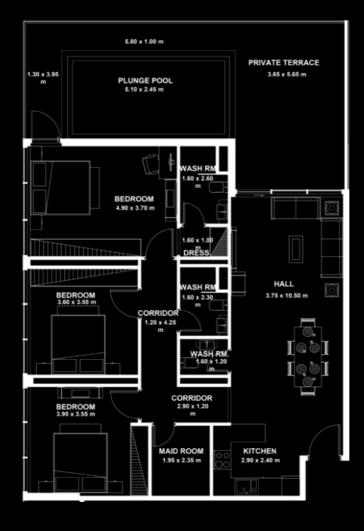

# PRIVATE TERRACE PRIVATE TERRACE PRIVATE TERRACE DATE OF THE PRIVATE TER

**AREA** 

Apartment **61.67 SQ. M./663.81 SQ. FT.** 

Balcony: **29.60 SQ. M./318.61 SQ. FT.** 

Total: 91.27 SQ. M./982.42 SQ. FT.

Floor: 01