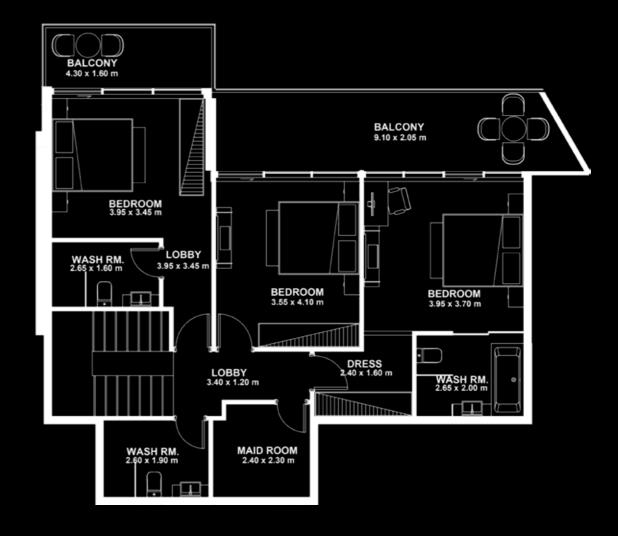

# 2 BEDROOM

Type E

**AREA** 

Apartment **83.01 SQ. M./893.51 SQ. FT.** 

Balcony: **43.55 SQ. M./468.77 SQ. FT.** 

126.56 SQ. M./1,362.28 SQ. FT.

Floor: 12

Layout depicted above is of Type E1. Type E2 is the mirror image of Type E1