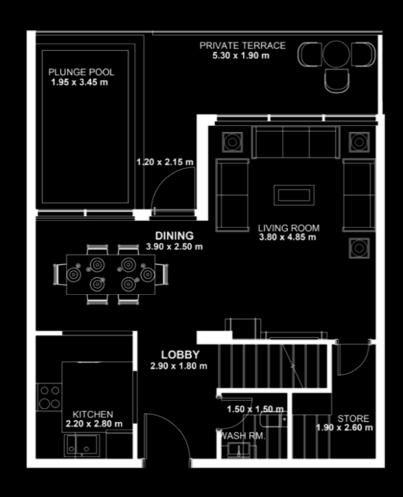

# 2 BEDROOM (Duplex) Type I

### **AREA**

Apartment 113.50 SQ. M./1,221.70 SQ. FT. Balcony: 37.91 SQ. M./408.06 SQ. FT. 151.41 SQ. M./1,629.76 SQ. FT.

Floor 13th

Floor 14th

Floor: 01