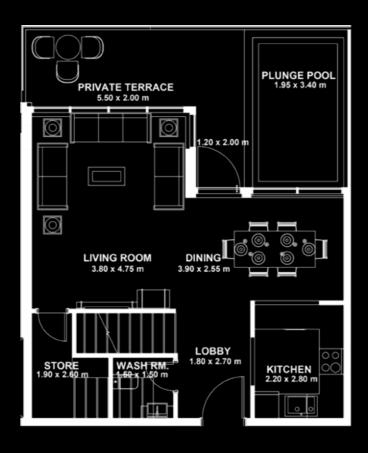

# **1 BEDROOM**Type E

# **AREA**

Apartment **61.56 SQ. M./662.63 SQ. FT.** 

Balcony: **7.65 SQ. M./82.34 SQ. FT.** 

Total: **69.21 SQ. M./744.97 SQ. FT.** 

Floor: 02-03

Floor: 08-09