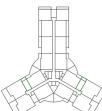

# **2 BEDROOM**Type B

| Floor            | Units in Type B1 | Units in Type B2 |
|------------------|------------------|------------------|
| 2 <sup>nd</sup>  | 201, 209, 217    | 208, 216, 226    |
| 4 <sup>th</sup>  | 401, 408, 415    | 407, 414, 424    |
| 6 <sup>th</sup>  | 601, 607, 613    | 606, 612, 622    |
| 8 <sup>th</sup>  | 801, 807, 813    | 806, 812, 820    |
| 10 <sup>th</sup> | 1001, 1006, 1011 | 1005, 1010, 1018 |
| 12 <sup>th</sup> | 1201, 1206, 1211 | 1205, 1210, 1218 |
|                  |                  |                  |

Floor: 12

Floor: 02

Floor: 04

Floor: 06

Floor: 08

Floor: 10

Floor: 12