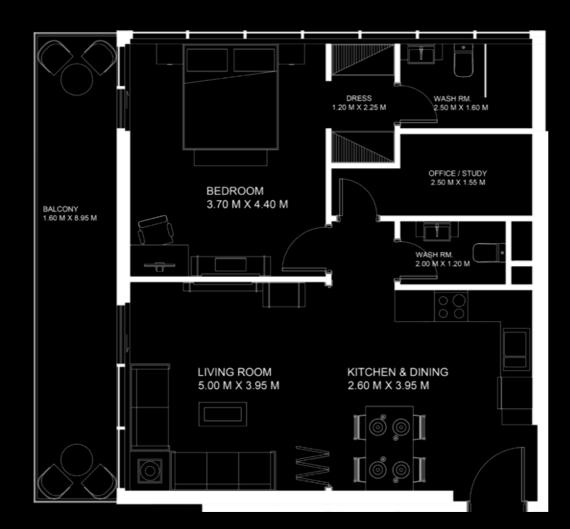

# **1 BEDROOM**Type B

## **AREA**

Apartment **82.80 SQ. M./891.25 SQ. FT.** 

Balcony: **45.93 SQ. M./494.39 SQ. FT.** 

Total: 128.73 SQ. M./1,385.64 SQ. FT.