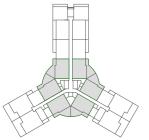

| 1213             |

### **AREA**

Apartment **61.46 SQ. M./661.55 SQ. FT.** 

Balcony: **15.35 SQ. M./165.23 SQ. FT.** 

Total: **76.81 SQ. M./826.78 SQ. FT.** 

# **1 BEDROOM**Type E

# **AREA**

Apartment **61.56 SQ. M./662.63 SQ. FT.** 

Balcony: **7.65 SQ. M./82.34 SQ. FT.** 

Total: **69.21 SQ. M./744.97 SQ. FT.** 







Floor: 02-03



Floor: 08-09

# **1 BEDROOM**Type F



**Floor** : 12



### **AREA**

Apartment **66.33 SQ. M./713.97 SQ. FT.** 

Balcony: **43.15 SQ. M**./**464.46 SQ. FT.** 

Total: 109.48 SQ. M./1,178.43 SQ. FT.



# **2 BEDROOM**Type A



### **AREA**

Apartment
92.23 SQ. M./992.76 SQ. FT.

Balcony:
15.20 SQ. M./163.61 SQ. FT.

Total:
107.43 SQ. M./1,156.37 SQ. FT.





Floor: 02-03



Floor: 06-07



Floor: 08-09



Floor: 10-11



Floor: 12



Floor: 02



Floor: 04



Floor: 06



Floor: 08



Floor: 10



Floor: 12

# **2 BEDROOM**Type B



| Floor            | Units in Type B1 | Units in Type B2 |
|------------------|------------------|------------------|
| 2 <sup>nd</sup>  | 201, 209, 217    | 208, 216, 226    |
| 4 <sup>th</sup>  | 401, 408, 415    | 407, 414, 424    |
| 6 <sup>th</sup>  | 601, 607, 613    | 606, 612, 622    |
| 8 <sup>th</sup>  | 801, 807, 813    | 806, 812, 820    |
| 10 <sup>th</sup> | 1001, 1006, 1011 | 1005, 1010, 1018 |
| 12 <sup>th</sup> | 1201, 1206, 1211 | 1205, 1210, 1218 |
|                  |                  |                  |

### **AREA**

Apartment **97.51 SQ. M./1,049.59 SQ. FT.** 

Balcony: **36.11 SQ. M./388.68 SQ. FT.** 

Total: 133.62 SQ. M./1,438.27 SQ. FT.

# **2 BEDROOM**Type C



### **AREA*