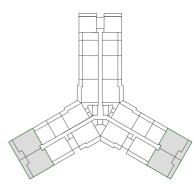

Floor: 08-09

Floor: 10-11

Floor: 02-03

Floor: 04

Floor: 05

Floor: 06-07

Floor: 12