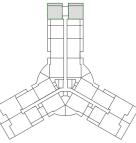

M./741.96 SQ. FT.** 

Balcony: 14.62 SQ. M./157.37 SQ. FT.

83.55 SQ. M./899.32 SQ. FT.

| Floor                               | Units in Type C1 | Units in Type C2 |
|-------------------------------------|------------------|------------------|
| 2 <sup>nd</sup> - 3 <sup>rd</sup>   | 221, 321         | 222, 322         |
| 4 <sup>th</sup>                     | 419              | 420              |
| 5 <sup>th</sup>                     | 519              | 520              |
| 6 <sup>th</sup> - 7 <sup>th</sup>   | 617,717          | 618, 718         |
| 8 <sup>th</sup> - 9 <sup>th</sup>   | 816, 916         | 817, 917         |
| 10 <sup>th</sup> - 11 <sup>th</sup> | 1014, 1114       | 1015, 1115       |
|                                     |                  |                  |















Floor: 08-09



Floor: 10-11



Floor: 02-03



Floor: 04



Floor: 05



Floor: 06-07



Floor: 12

# **1 BEDROOM**Type D



| Floor                             | Units in Type D1    | Units in Type D2 |
|-----------------------------------|---------------------|------------------|
| 2 <sup>nd</sup> - 3 <sup>rd</sup> | 210, 211, 224, 310, | 206, 207, 219,   |
|                                   | 311, 324            | 306, 307, 319    |
| 4 <sup>th</sup>                   | 422                 | 417              |
| 5 <sup>th</sup>                   | 502, 503, 522       | 512, 513, 517    |
| 6 <sup>th</sup> - 7 <sup>th</sup> | 608, 620,           | 605, 615,        |
|                                   | 708, 720            | 705, 715         |
| 12 <sup>th</sup>