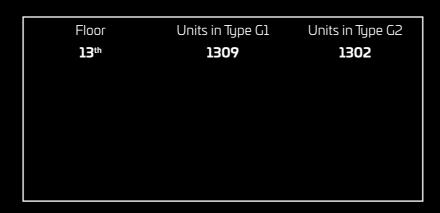

### **AREA**

Apartment 118.18 SQ. M./1,272.08 SQ. FT. Balcony:

36.81 SQ. M./396.22 SQ. FT.

154.99 SQ. M./1,668.30 SQ. FT.

Floor 13th

Floor 14th