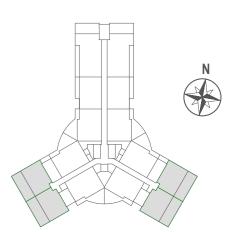

# 2 BEDROOM

Type E

**AREA** 

Apartment **83.01 SQ. M./893.51 SQ. FT.** 

Balcony: **43.55 SQ. M./468.77 SQ. FT.** 

126.56 SQ. M./1,362.28 SQ. FT.

Floor: 12

Layout depicted above is of Type E1. Type E2 is the mirror image of Type E1