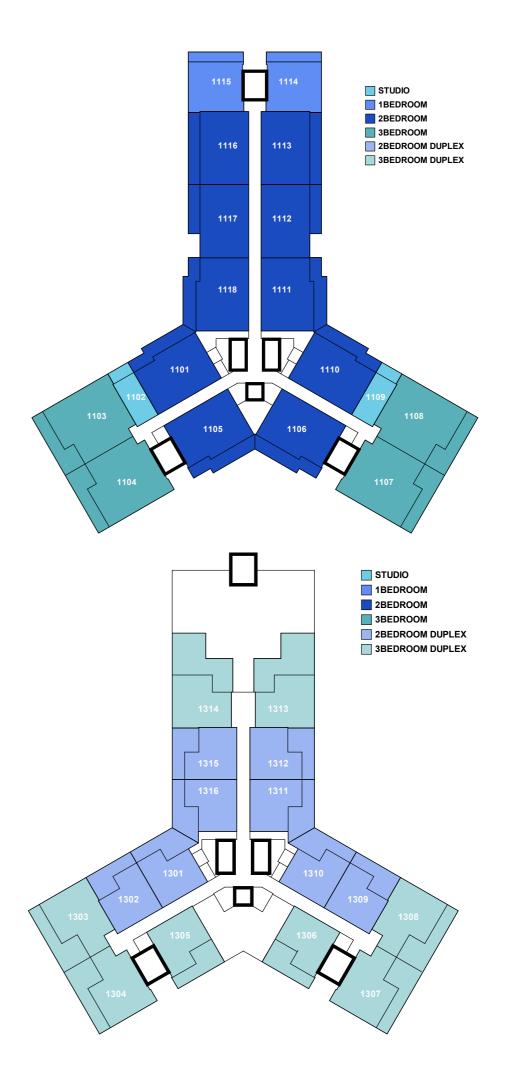

# STUDIO Type A

| Floor                               | Units in Type A1 | Units in Type A2 |
|-------------------------------------|------------------|------------------|
| 2 <sup>nd</sup> - 3 <sup>rd</sup>   | 220, 320         | 223, 323         |
| 4 <sup>th</sup>                     | 413, 418         | 402, 421         |
| 5 <sup>th</sup>                     | 518              | 521              |
| 6 <sup>th</sup> - 7 <sup>th</sup>   | 616, 716         | 619, 719         |
| 8 <sup>th</sup> - 9 <sup>th</sup>   | 805, 905         | 808, 908         |
| 10 <sup>th</sup> - 11 <sup>th</sup> | 1009, 1109       | 1002, 1102       |
| <b>12</b> <sup>th</sup>             | 1209             | 1202             |

# **1 BEDROOM**Type C

**AREA** 

Apartment **68.93 SQ. M./741.96 SQ. FT.** 

Balcony: 14.62 SQ. M./157.37 SQ. FT.

83.55 SQ. M./899.32 SQ. FT.

| Floor                               | Units in Type C1 | Units in Type C2 |
|-------------------------------------|------------------|------------------|
| 2 <sup>nd</sup> - 3 <sup>rd</sup>   | 221, 321         | 222, 322         |
| 4 <sup>th</sup>                     | 419              | 420              |
| 5 <sup>th</sup>                     | 519              | 520              |
| 6 <sup>th</sup> - 7 <sup>th</sup>   | 617,717          | 618, 718         |
| 8 <sup>th</sup> - 9 <sup>th</sup>   | 816, 916         | 817, 917         |
| 10 <sup>th</sup> - 11 <sup>th</sup> | 1014, 1114       | 1015, 1115       |
|                                     |                  |                  |

# **1 BEDROOM**Type D

| Floor                             | Units in Type D1    | Units in Type D2 |
|-----------------------------------|---------------------|------------------|
| 2 <sup>nd</sup> - 3 <sup>rd</sup> | 210, 211, 224, 310, | 206, 207, 219,   |
|                                   | 311, 324            | 306, 307, 319    |
| 4 <sup>th</sup>                   | 422                 | 417              |
| 5 <sup>th</sup>                   | 502, 503, 522       | 512, 513, 517    |
| 6 <sup>th</sup> - 7 <sup>th</sup> | 608, 620,           | 605, 615,        |
|                                   | 708, 720            | 705, 715         |
| 12 <sup>th</sup>                  | 1216                | 1213             |

# **2 BEDROOM**Type D

| Floor                  | Units in Type D1 | Units in Type D2 |
|------------------------|------------------|------------------|
| 34                     | 301, 309, 317    | 308, 316, 326    |
| 5 <sup>th</sup>        | 501, 508, 515    | 507, 514, 524    |
| <b>7</b> <sup>th</sup> | 701, 707, 713    | 706, 712, 722    |
| <b>9</b> th            | 901, 907, 913    | 906, 912, 920    |
| 11 <sup>th</sup>       | 1101, 1106, 1111 | 1105, 1110, 1118 |
|                        |                  |                  |
|                        |                  |                  |

# **AREA**

Apartment 118.99 SQ. M./1,280.80 SQ. FT.

Balcony: **29.02 SQ. M./312.37 SQ. FT.** 

Total: 148.01 SQ. M./1,593.17 SQ. FT.

| Floor                             | Units in Type B1   | Units in Type B2   |
|-----------------------------------|--------------------|--------------------|
| 2 <sup>nd</sup> - 3 <sup>rd</sup> | 205, 213, 305, 313 | 204, 212, 304, 312 |
| 5 <sup>th</sup>                   | 505, 511           | 504, 510           |
| <b>7</b> <sup>th</sup>            | 704, 710           | 703, 709           |
| 9 <sup>th</sup>                   | 904, 910           | 903, 909           |
| 11 <sup>th</sup>                  | 1104, 1108         | 1103, 1107         |
|                                   |                    |                    |
|                                   |                    |                    |

# **3 BEDROOM**Type C

| Floor            | Units in Type Cl | Units in Type C2 |
|------------------|------------------|------------------|
| 4 <sup>th</sup>  | 405, 411         | 404, 410         |
| 6 <sup>th</sup>  | 604, 610         | 603, 609         |
| 8 <sup>th</sup>  | 804, 810         | 803, 809         |
| 10 <sup>th</sup> | 1004, 1008       | 1003, 1007       |
|                  |                  |                  |
|                  |                  |                  |
|                  |                  |                  |