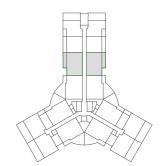

| 1216                | 1213             |

### **AREA**

Apartment **61.46 SQ. M./661.55 SQ. FT.** 

Balcony: **15.35 SQ. M./165.23 SQ. FT.** 

Total: **76.81 SQ. M./826.78 SQ. FT.** 

# **1 BEDROOM**Type E

# **AREA**

Apartment **61.56 SQ. M./662.63 SQ. FT.** 

Balcony: **7.65 SQ. M./82.34 SQ. FT.** 

Total: **69.21 SQ. M./744.97 SQ. FT.** 







Floor: 02-03



Floor: 08-09

# **1 BEDROOM**Type F



**Floor** : 12



### **AREA**

Apartment **66.33 SQ. M./713.97 SQ. FT.** 

Balcony: **43.15 SQ. M**./**464.46 SQ. FT.** 

Total: 109.48 SQ. M./1,178.43 SQ. FT.



# **2 BEDROOM**Type A



### **AREA**

Apartment
92.23 SQ. M./992.76 SQ. FT.

Balcony:
15.20 SQ. M./163.61 SQ. FT.

Total:
107.43 SQ. M./1,156.37 SQ. FT.





Floor: 02-03



Floor: 06-07



Floor: 08-09



Floor: 10-11



Floor: 12



Floor: 02



Floor: 04



Floor: 06



Floor: 08



Floor: 10



Floor: 12

# **2 BEDROOM**Type B



| Floor            | Units in Type B1 | Units in Type B2 |
|------------------|------------------|------------------|
| 2 <sup>nd</sup>  | 201, 209, 217    | 208, 216, 226    |
| 4 <sup>th</sup>  | 401, 408, 415    | 407, 414, 424    |
| 6 <sup>th</sup>  | 601, 607, 613    | 606, 612, 622    |
| 8 <sup>th</sup>  | 801, 807, 813    | 806, 812, 820    |
| 10 <sup>th</sup> | 1001, 1006, 1011 | 1005, 1010, 1018 |
| 12 <sup>th</sup> | 1201, 1206, 1211 | 1205, 1210, 1218 |
|                  |                  |                  |

### **AREA**

Apartment **97.51 SQ. M./1,049.59 SQ. FT.** 

Balcony: **36.11 SQ. M./388.68 SQ. FT.** 

Total: 133.62 SQ. M./1,438.27 SQ. FT.

# **2 BEDR