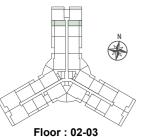

# STUDIO Type A

| Floor                               | Units in Type A1 | Units in Type A2 |
|-------------------------------------|------------------|------------------|
| 2 <sup>nd</sup> - 3 <sup>rd</sup>   | 220, 320         | 223, 323         |
| 4 <sup>th</sup>                     | 413, 418         | 402, 421         |
| 5 <sup>th</sup>                     | 518              | 521              |
| 6 <sup>th</sup> - 7 <sup>th</sup>   | 616, 716         | 619, 719         |
| 8 <sup>th</sup> - 9 <sup>th</sup>   | 805, 905         | 808, 908         |
| 10 <sup>th</sup> - 11 <sup>th</sup> | 1009, 1109       | 1002, 1102       |
| <b>12</b> <sup>th</sup>             | 1209             | 1202             |