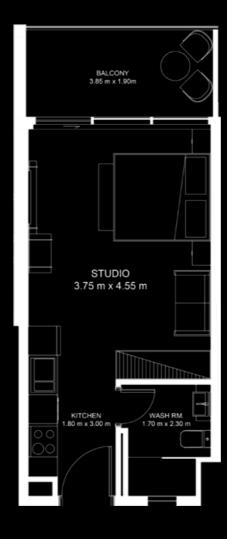

# PRIVATE TERRACE PRIVATE TERRACE PRIVATE TERRACE DATE OF THE PRIVATE TER

**AREA** 

Apartment **61.67 SQ. M./663.81 SQ. FT.** 

Balcony: **29.60 SQ. M./318.61 SQ. FT.** 

Total: 91.27 SQ. M./982.42 SQ. FT.

Floor: 01

# N

Floor: 01