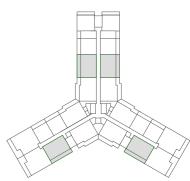

# **AREA**

Apartment **61.56 SQ. M./662.63 SQ. FT.** 

Balcony: **7.65 SQ. M./82.34 SQ. FT.** 

Total: **69.21 SQ. M./744.97 SQ. FT.** 

Floor: 02-03

Floor: 08-09