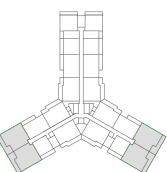

FT.** 

Total: 148.01 SQ. M./1,593.17 SQ. FT.



| Floor                             | Units in Type B1   | Units in Type B2   |
|-----------------------------------|--------------------|--------------------|
| 2 <sup>nd</sup> - 3 <sup>rd</sup> | 205, 213, 305, 313 | 204, 212, 304, 312 |
| 5 <sup>th</sup>                   | 505, 511           | 504, 510           |
| <b>7</b> <sup>th</sup>            | 704, 710           | 703, 709           |
| 9 <sup>th</sup>                   | 904, 910           | 903, 909           |
| 11 <sup>th</sup>                  | 1104, 1108         | 1103, 1107         |
|                                   |                    |                    |
|                                   |                    |                    |



Floor: 02-03



Floor: 05



Floor: 07



Floor: 09



Floor: 11



Floor: 04



Floor: 06



Floor: 08



Floor: 10

# **3 BEDROOM**Type C



| Floor            | Units in Type Cl | Units in Type C2 |
|------------------|------------------|------------------|
| 4 <sup>th</sup>  | 405, 411         | 404, 410         |
| 6 <sup>th</sup>  | 604, 610         | 603, 609         |
| 8 <sup>th</sup>  | 804, 810         | 803, 809         |
| 10 <sup>th</sup> | 1004, 1008       | 1003, 1007       |
|                  |                  |                  |
|                  |                  |                  |
|                  |                  |                  |

### **AREA**

Apartment 119.06 SQ. M./1,281.55 SQ. FT.

Balcony: **50.04 SQ. M./538.63 SQ. FT.** 

Total: **169.10 SQ. M./1,820.18 SQ. FT.** 

# 3 BEDRO