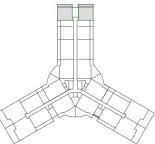

3 SQ. M./741.96 SQ. FT.** 

Balcony: 14.62 SQ. M./157.37 SQ. FT.

83.55 SQ. M./899.32 SQ. FT.

| Floor                               | Units in Type C1 | Units in Type C2 |
|-------------------------------------|------------------|------------------|
| 2 <sup>nd</sup> - 3 <sup>rd</sup>   | 221, 321         | 222, 322         |
| 4 <sup>th</sup>                     | 419              | 420              |
| 5 <sup>th</sup>                     | 519              | 520              |
| 6 <sup>th</sup> - 7 <sup>th</sup>   | 617,717          | 618, 718         |
| 8 <sup>th</sup> - 9 <sup>th</sup>   | 816, 916         | 817, 917         |
| 10 <sup>th</sup> - 11 <sup>th</sup> | 1014, 1114       | 1015, 1115       |
|                                     |                  |                  |















Floor: 08-09



Floor: 10-11



Floor: 02-03



Floor: 04



Floor: 05



Floor: 06-07



Floor: 12

# **1 BEDROOM**Type D



| Floor                             | Units in Type D1    | Units in Type D2 |
|-----------------------------------|---------------------|------------------|
| 2 <sup>nd</sup> - 3 <sup>rd</sup> | 210, 211, 224, 310, | 206, 207, 219,   |
|                                   | 311, 324            | 306, 307, 319    |
| 4 <sup>th</sup>                   | 422                 | 417              |
| 5 <sup>th</sup>                   | 502, 503, 522       | 512, 513, 517    |
| 6 <sup>th</sup> - 7 <sup>th</sup> | 608, 620,           | 605, 615,        |
|                                   | 708, 720            | 705, 715         |
| 12 <sup>th</sup>